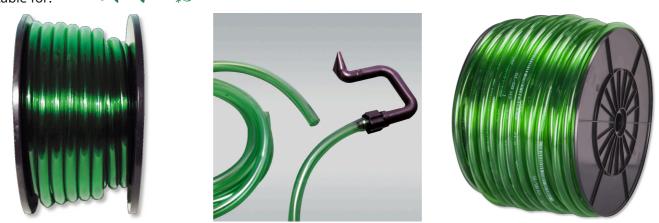

## JBL Aquarium tubing GREEN on reel

Green-transparent hose wound on a plastic reel

Suitable for: < 🖈 🖌 🎉 🦡

ACCESSORIES

ZUBEHOR ACCESSOIRES

- Multi-purpose hose for air supply (4/6 mm), water changes, filtering, UV-C etc.
- Green tinted, transparent hose, free of heavy metals
- Data printed on hose: dimensions and EAN barcode. Resistant to ozone, salt, acids, alkalis, grease and solvents (non-polar)
- Available as an air hose or water hose in several diameters (4/6, 9/12, 12/16, 16/22 mm)
- Contents: 1 plastic reel with rolled up (non-kinked) hose. Colour: transparent green.

## JBL Aquarium tubing GREEN on reel

Product information

Hoses for the aquarium The operation of an aquarium frequently requires the use of different hoses. JBL provides aquarium hoses in premium quality and in different sizes and colours.

Premium quality

The JBL water hose is free of heavy metals. It is made of high-quality material.

| Further information   |   |
|-----------------------|---|
| FAQ                   | ~ |
| Blog                  | ~ |
| Press                 | × |
| Laboratory/calculator | × |
| Worth reading         | ~ |
| Spare parts           | × |
| Video                 | × |
| GarantiePlus          | × |
| Instructions          | × |
| QR code               |   |