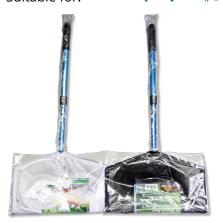

### JBL Pond Net, short

Pond net with 90 cm telescopic handle

Suitable for:

- Catching pond fish gently: robust net with aluminium handle
- Telescopic handle expandable to 90 cm, with handle reinforcement
- To make catching fish easier: stable net fabric, particularly durable netting, reinforced handle for daily
- Available with fine-meshed white or coarse meshed black net
- Contents: 1 JBL pond net with telescopic handle, 90 cm length, 30.5 x 20.5 cm

## JBL Pond Net, short

## Product information

TO MAKE CATCHING FISH EASIER With the JBL fish net you can catch the fish without causing stress or injury. The pond catch net has a telescopic aluminium handle and a robust net. Is also often used for removing leaves from the pond