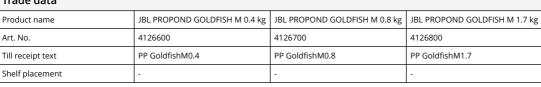

## Additional information for the specialist trade sector

| Article data         |                               |                               |                               |
|----------------------|-------------------------------|-------------------------------|-------------------------------|
| Product name         | JBL PROPOND GOLDFISH M 0.4 kg | JBL PROPOND GOLDFISH M 0.8 kg | JBL PROPOND GOLDFISH M 1.7 kg |
| Art. No.             | 4126600                       | 4126700                       | 4126800                       |
| VAT                  | 7%                            | 7%                            | 7%                            |
| Sales unit (SU)      | 1                             | 1                             | 1                             |
| Volume packaging     | 4.371                         | 8.41                          | 16.7l                         |
| Dimensions (l/w/h)   | 70 mm/195 mm/320 mm           | 85 mm/250 mm/395 mm           | 120 mm/300 mm/465 mm          |
| Layer                | 42                            | 28                            | 18                            |
| Pallet               | 210                           | 140                           | 72                            |
| Category of products | 1                             | 1                             | 1                             |
| Customs tariff       | 23099041                      | 23099041                      | 23099041                      |
| Country of origin    | DE                            | DE                            | DE                            |
| Type of packaging    | Bag / sack                    | Bag / sack                    | Bag / sack                    |
|                      |                               |                               |                               |
| PU 1 data            |                               |                               |                               |
| Product name         | JBL PROPOND GOLDFISH M 0.4 kg | JBL PROPOND GOLDFISH M 0.8 kg | JBL PROPOND GOLDFISH M 1.7 kg |
| Art. No.             | 4126600                       | 4126700                       | 4126800                       |
| PU 1 material        | cardboard gr                  | cardboard gr                  | cardboard gr                  |
| PU 1 weight          | 430 g                         | 490 g                         | 690 g                         |
| PU 1 lengh           | 395 mm                        | 360 mm                        | 440 mm                        |
| PU 1 width/depth     | 295 mm                        | 265 mm                        | 330 mm                        |
| PU 1 height          | 285 mm                        | 330 mm                        | 330 mm                        |
| PU 2 data            |                               |                               |                               |
|                      |                               |                               |                               |
| Product name         | JBL PROPOND GOLDFISH M 0.4 kg | JBL PROPOND GOLDFISH M 0.8 kg | JBL PROPOND GOLDFISH M 1.7 kg |
| Art. No.             | 4126600                       | 4126700                       | 4126800                       |
| PU 2 material        | None                          | None                          | None                          |
| PU 2 weight          | -                             | -                             | -                             |
| PU 2 lengh           | -                             | -                             | -                             |
| PU 2 width/depth     | -                             | -                             | -                             |
| PU 2 height          | -                             | -                             | -                             |
| Trade data           |                               |                               |                               |
| Product name         | JBL PROPOND GOLDFISH M 0.4 kg | JBL PROPOND GOLDFISH M 0.8 kg | JBL PROPOND GOLDFISH M 1.7 kg |
|                      |                               |                               |                               |