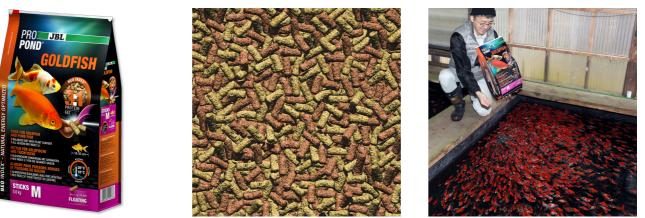

Food sticks for medium-sized to large goldfish

Suitable for: 🖊

- Complete food with the right protein/fat ratio 3:1 in accordance with the NEO index which takes temperature, function, animal size and age into account
- With wheat, salmon, shrimp and spinach for vigorous and healthy goldfish (at 10-30 °C water temperature)
- Food size M (14 mm) for fish from 15-35 cm
- Floating sticks with 20 % protein, 6 % fat, 3 % crude fibre and 9 % crude ash
- Food sticks in resealable bag (air, water and lightproof) for the preservation of quality

## Analytical components

| Crude protein | 20 % |
|---------------|------|
| Fat content   | 6 %  |
| Crude fibre   | 3 %  |
| Crude ash     | 9 %  |

## III Composition

| corn meal     |
|---------------|
| wheat meal    |
| soy bean meal |
| salmon meal   |
| rice meal     |
| shrimp meal   |
| spinach       |