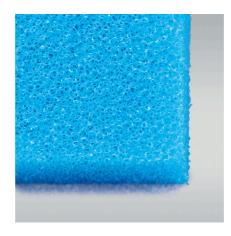

Fine foam for filters to combat all kinds of water cloudiness

- Quick elimination of all kinds of cloudiness in freshwater and marine water aquariums and in pond water: reusable foam for use in the filter
- Easy to use: cut the foam to the size you need (suitable for all filters). Layer as filter stage for pre- and long-term filtering
- Crystal-clear water: filters off floating algae and cloudiness. Offers a large surface for the settling of cleansing bacteria
- No release of harmful substances water neutral fine foam with 30 ppi pore size
- Contents: 1 washable foam filter mat for aquariums (50x50 cm) for all types of filter; available in 2.5 cm, 5 cm and 10 cm thickness

Fine filtering

The fine material filters even the smallest particles (1/1000 mm upwards) out of the water. This removes floating algae and very fine turbidity from the water almost immediately.

Absolutely safe