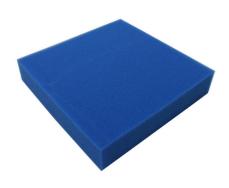

Fine foam for filters to combat all kinds of water cloudiness

- Quick elimination of all kinds of cloudiness in freshwater and marine water aquariums and in pond water: reusable foam for use in the filter
- Easy to use: cut the foam to the size you need (suitable for all filters). Layer as filter stage for pre- and long-term filtering
- Crystal-clear water: filters off floating algae and cloudiness. Offers a large surface for the settling of cleansing bacteria
- No release of harmful substances water neutral fine foam with 30 ppi pore size
- Contents: 1 washable foam filter mat for aquariums (50x50 cm) for all types of filter; available in 2.5 cm, 5 cm and 10 cm thickness

# Product details

| Article data             |                                        |                                      |                                       |
|--------------------------|----------------------------------------|--------------------------------------|---------------------------------------|
| Product name             | JBL Filter Foam blue fine 50x50x2.5 cm | JBL Filter Foam blue fine 50x50x5 cm | JBL Filter Foam blue fine 50x50x10 cm |
| Art. No.                 | 6256200                                | 6256100                              | 6256300                               |
| EAN number               | 4014162625625                          | 4014162286963                        | 4014162625632                         |
| EAN as barcode           |                                        |                                      |                                       |
| Height                   | 2,5 cm                                 | 5 cm                                 | 10 cm                                 |
| Size                     | 50x50 cm                               | 50x50 cm                             | 50x50 cm                              |
| Expiry months            | -                                      | -                                    | -                                     |
| RRP incl. VAT            | 12,59 €                                | 26,12 €                              | 42,98 €                               |
| Base price               | -                                      | -                                    | -                                     |
| Nominal filling quantity | -                                      | -                                    | -                                     |
| Base quantity            | 1                                      | 1                                    | 1                                     |
| Gross weight             | 157 g                                  | 327 g                                | 574 g                                 |
| Net weight               | 155 g                                  | 325 g                                | 572 g                                 |
| Weight change            | 1000                                   | 1000                                 | 1000                                  |