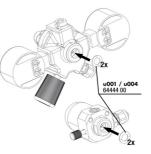

## JBL PROFLORA u001

Pressure reducer

Suitable for: <

- Safe and exact CO2 dosing for aquariums: precision pressure reducer for disposable CO2 cylinders. Cylinder pressure regulation from 60 to 1.5 bar
- Easy to use: screw fitting onto the disposable cylinder (thread M10x1). Connect the pressure reducer with hose to the diffuser in the aquarium. Adjust CO2 bubble count at fine needle valve
- Fine needle valve: exact adjustment of bubble count, preadjusted working pressure: 1.5 bar (readjustment possible), 2 pressure gauges: working and cylinder pressure, connection thread: M 10 x 1
- Safe to use: excess pressure safety valve, highest reliability: diaphragm controlled pressure reducer
- Package contents: pressure reducer for disposable CO2 bottles, ProFlora u001

### Easy to install:

Screw the fitting onto the disposable CO2 cylinder. Connect the pressure reducer with a hose to the diffuser in the aquarium. Adjust the CO2 bubble count with the fine needle valve. The two pressure gauges indicate the cylinder and the working pressure.

### Hazard-free use:

The pressure reducer is equipped with an excess pressure safety valve. This ensures a safe release if the working pressure is set too high, without damaging the fitting. The diaphragm control of the pressure reducer ensures absolute reliability. Tip: With the purchase of the adapter JBL ProFlora Adapt u-m the fitting can be converted to a refillable cylinder system.