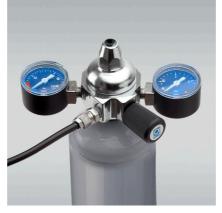

### Easy to install:

Screw the fitting onto the disposable CO2 cylinder. Connect the pressure reducer with a hose to the diffuser in the aquarium. Adjust the CO2 bubble count with the fine needle valve. The two pressure gauges indicate the cylinder and the working pressure.

### Hazard-free use:

The pressure reducer is equipped with an excess pressure safety valve. This ensures a safe release if the working pressure is set too high, without damaging the fitting. The diaphragm control of the pressure reducer ensures absolute reliability. Tip: With the purchase of the adapter JBL ProFlora Adapt u-m the fitting can be converted to a refillable cylinder system.

Function of the pressure reducer: To reduce the pressure from the pressurised gas cylinder, a pressure reducer is screwed on (JBL PROFLORA u001 or m001). It reduces the 50-60 bar cylinder pressure to a working pressure of approx. 1.5 bar. This 1.5 bar is then dosed so precisely by a small hand wheel (fine needle valve) that individual CO2 bubbles are visible and countable in the connected bubble counter. On some pressure reducers the cylinder pressure and the working pressure are displayed on manometers. Strictly speaking, these displays are not absolutely necessary because the cylinder pressure does not slowly drop as with diving cylinders with compressed air and one would thus be warned when the cylinder is running low. Instead, the pressure stays at its maximum pressure and then drops to zero in no time. So unfortunately there is no slow decrease of the cylinder filling pressure. The working pressure would only be important if it had to be adjusted. But this is normally not necessary. But somehow, most people feel better if the two pressure gauges provide them with pressure indications.