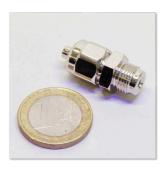

## JBL PROFLORA u001

Pressure reducer

Suitable for: <

- Safe and exact CO2 dosing for aquariums: precision pressure reducer for disposable CO2 cylinders. Cylinder pressure regulation from 60 to 1.5 bar
- Easy to use: screw fitting onto the disposable cylinder (thread M10x1). Connect the pressure reducer with hose to the diffuser in the aquarium. Adjust CO2 bubble count at fine needle valve
- Fine needle valve: exact adjustment of bubble count, preadjusted working pressure: 1.5 bar (readjustment possible), 2 pressure gauges: working and cylinder pressure, connection thread: M 10 x 1
- Safe to use: excess pressure safety valve, highest reliability: diaphragm controlled pressure reducer
- Package contents: pressure reducer for disposable CO2 bottles, ProFlora u001

Function of the pressure reducer: To reduce the pressure from the pressurised gas cylinder, a pressure reducer is screwed on (JBL PROFLORA u001 or m001). It reduces the 50-60 bar cylinder pressure to a working pressure of approx. 1.5 bar. This 1.5 bar is then dosed so precisely by a small hand wheel (fine needle valve) that individual CO2 bubbles are visible and countable in the connected bubble counter. On some pressure reducers the cylinder pressure and the working pressure are displayed on manometers. Strictly speaking, these displays are not absolutely necessary because the cylinder pressure does not slowly drop as with diving cylinders with compressed air and one would thus be warned when the cylinder is running low. Instead, the pressure stays at its maximum pressure and then drops to zero in no time. So unfortunately there is no slow decrease of the cylinder filling pressure. The working pressure would only be important if it had to be adjusted. But this is normally not necessary. But somehow, most people feel better if the two pressure gauges provide them with pressure indications.