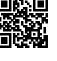

#### Easy to install

The special water backflow stop ensures best protection for CO2 systems, pH controllers and solenoid valves. The installation in carried out by integrating the check valve with the arrow in direction to the aquarium (between diffuser and CO2 system).