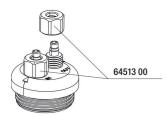

#### Easy to install

The special water backflow stop ensures best protection for CO2 systems, pH controllers and solenoid valves. The installation in carried out by integrating the check valve with the arrow in direction to the aquarium (between diffuser and CO2 system).