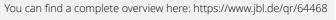

Water backflow stop for CO2 systems

Suitable for: < 🖈 🆌 🐇

- Special water backflow stop for aquarium accessories
- Accessory for CO2 systems, pH control devices and solenoid valves
- Easy to install: integrate the backflow stop between diffuser and CO2 system with the arrow in the direction to the aquarium

For CO2 hoses with Ø 4/6 mm

Package contents: water backflow stop for CO2 systems, ProFlora SafeStop

You may also be interested in

JBL PROFLORA Direct High performance direct diffuser for CO2

JBL PROFLORA Taifun М CO2 high-performance diffuser