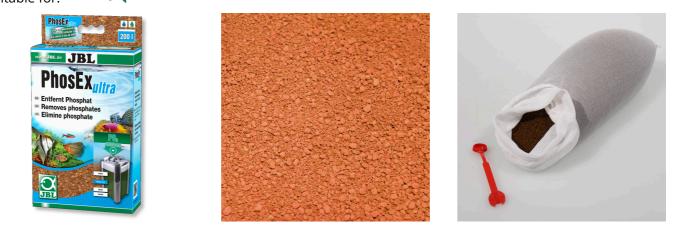

# JBL PhosEX ultra

Filter material for the removal of phosphate

\*\* Suitable for:

- Removal of phosphate from aquariums: filter material for the use in aquarium filters
- To use: fill filter material into universal bag and place it in the aquarium
- Insoluble iron compound; no release of any substances into the water
- For fresh and saltwater: 340 g for the permanent binding of 18,000 mg phosphate.
- Package contents: PhosEx ultra 340 g, incl. net bag, clip

# JBL PhosEX ultra Product information

Clean and healthy water Plant and food remains and metabolic substances lead to a deterioration of the quality of the water in the aquarium. Good water quality is necessary for healthy fish and plants. This can be achieved with various filters and filter materials. The filters suck in the aquarium water and remove the pollution and waste materials with the filter material from the water.

### TECHNICAL PRODUCTS TECHNIK TECHNIQUE

| Features             |                                                   |  |
|----------------------|---------------------------------------------------|--|
| Animal size          | For all animal sizes                              |  |
| Animal age group     | All aquarium fish                                 |  |
| Volume of habitat    | 200 L                                             |  |
| Material             | Natural zeolite, aluminium oxide,<br>ferric oxide |  |
| Food type            | -                                                 |  |
| Colour               | red / brown                                       |  |
| Dosage               | 340 g per 200 l                                   |  |
| Transport conditions | -                                                 |  |