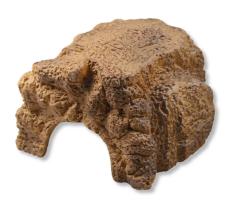

Cave for terrarium animals, sand coloured

- Individual terrarium design: sand coloured cave in sandstone look retreat for your terrarium dwellers
- Non-toxic: coloured resin does not release any harmful substances
- Heavy –duty version to prevent it from being accidentally knocked over
- ReptilCava the bowl for terrariums: available in various colours and sizes
- Package contents: 1 x JBL cave for terrarium animals, ReptilCava, available in 6 sizes, sand coloured

NOT DANGEROUS FOR THE DWELLERS

JBL's cave ReptilCava is made of a non-toxic, through-dyed resin. It does not emit any harmful substances. The cave has a heavy-duty, stable design to prevent accidental knocking over. The cave is available in various colours and sizes.