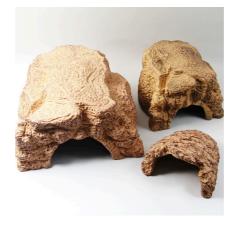

Cave for terrarium animals, sand coloured

- Individual terrarium design: sand coloured cave in sandstone look retreat for your terrarium dwellers
- Non-toxic: coloured resin does not release any harmful substances
- Heavy –duty version to prevent it from being accidentally knocked over
- ReptilCava the bowl for terrariums: available in various colours and sizes
- Package contents: 1 x JBL cave for terrarium animals, ReptilCava, available in 6 sizes, sand coloured

# JBL ReptilCava SAND Product details

| Article data             |                       |                       |                        |
|--------------------------|-----------------------|-----------------------|------------------------|
| Product name             | JBL ReptilCava SAND S | JBL ReptilCava SAND M | JBL ReptilCava SAND XL |
| Art. No.                 | 7109600               | 7109700               | 7109800                |
| EAN number               | 4014162710963         | 4014162710970         | 4014162710987          |
| EAN as barcode           |                       |                       |                        |
| Size                     | S                     | М                     | XL                     |
| -                        | -                     | -                     | -                      |
| Expiry months            | -                     | -                     | -                      |
| RRP incl. VAT            | 14,17 €               | 22,29 €               | 26,68 €                |
| Base price               | -                     | -                     | -                      |
| Nominal filling quantity | -                     | -                     | -                      |
| Base quantity            | 1                     | 1                     | 1                      |
| Gross weight             | 230 g                 | 640 g                 | 980 g                  |
| Net weight               | 230 g                 | 640 g                 | 980 g                  |
| Weight change            | 1000                  | 1000                  | 1000                   |