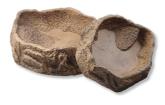

Cave for terrarium animals, sand coloured









- Individual terrarium design: sand coloured cave in sandstone look retreat for your terrarium dwellers
- Non-toxic: coloured resin does not release any harmful substances
- Heavy –duty version to prevent it from being accidentally knocked over
- ReptilCava the bowl for terrariums: available in various colours and sizes
- Package contents: 1 x JBL cave for terrarium animals, ReptilCava, available in 6 sizes, sand coloured



You may also be interested in

You can find a complete overview here: https://www.jbl.de/qr/71096





JBL ReptilBar GREY Feeding, drinking, bathing bowl for terrarium animals



JBL ReptilBar RED Red feeding, drinking, bathing bowl for terrariums



JBL ReptilBar SAND Terrarium feeding, drinking, bathing bowl, sand colour











## Product information

### REPRODUCING NATURAL HABITATS

Terrarium animals need places where they can feel secure and comfortable. In their natural environments they choose roots or caves. These are used as hiding and sleeping places or for egg deposition. Create a piece of genuine habitat for your terrarium pets.

NOT DANGEROUS FOR THE DWELLERS

JBL's cave ReptilCava is made of a non-toxic, through-dyed resin. It does not emit any harmful substances. The cave has a heavy-duty, stable design to prevent accidental knocking over. The cave is available in various colours and sizes.

| Further information   |   |  |
|-----------------------|---|--|
| FAQ                   | ~ |  |
| Blog                  |