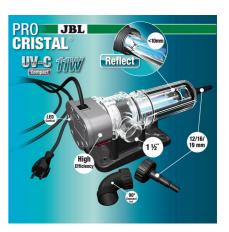

# JBL PROCRISTAL Compact UV-C 11 W

**Product information** 

Crystal-clear and healthy water Poor light conditions, over-fertilisation or even a surplus of nutrients can have negative effects on the aquarium water and may promote algae growth. Floating algae lead to green, bacteria to white clouding. The JBL water clarifier eliminates clouding caused by bacteria and floating algae. The aquarium water passes through the sturdy UV-resistant casing of the clarifier. The UV-C radiation kills off bacteria, other germs and floating algae as the water passes through.The efficiency of this UV-C water clarifier is particularly high, since the glass cylinder is surrounded by a reflecting stainless steel foil which reflects the UV-C radiation, thus doubling the efficiency. This can also help to eliminate persistent algae, such as thread algae, since their spores are also largely killed off.

#### Easy to install

Connect the water clarifier to the external filter or a separate water pump. Thanks to the 90° elbow included in the pack, any installation position is possible.

#### Safety

The JBL UV-C Water Clarifier is TÜV tested and has a safety switch for an automatic switch off when the device is opened. The casing is UV-resistant and has sturdy walls. It is equipped with a LED lamp which indicates whether the UV-C lamp is working.