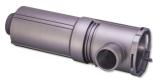

Compact UV-C water clarifier against water cloudiness

Suitable for: < 🖈 🖌 🏂 🐋

- Cristal-clear and healthy water: 11 W UV-C clarifier for the quick and efficient elimination of greenish and whitish cloudiness in freshwater and marine aquariums
- Space-saving assembly: connect to external filter. Inlet and outlet are positioned for practical use. Shortest installation length: 42 cm
- Germ-killing UVC radiation, reduces risk of infection, no change to the water values, no effect on cleansing bacteria in the filter
- TÜV tested, safety switch: automatically switches UV-C lamp off when device is opened. Sturdy, UV-resistant casing, 2-glass design
- Package contents: complete UV-C device, 2 m cable, UV-C bulb 5 W, socket: G23, wall mount, screws, nozzle hose connections for 16-19 mm hoses. Guarantee: 2 years (+2 years upon registration of the product)

# JBL PROCRISTAL Compact UV-C 11 W

**Product information** 

Crystal-clear and healthy water Poor light conditions, over-fertilisation or even a surplus of nutrients can have negative effects on the aquarium water and may promote algae growth. Floating algae lead to green, bacteria to white clouding. The JBL water clarifier eliminates clouding caused by bacteria and floating algae. The aquarium water passes through the sturdy UV-resistant casing of the clarifier. The UV-C radiation kills off bacteria, other germs and floating algae as the water passes through.The efficiency of this UV-C water clarifier is particularly high, since the glass cylinder is surrounded by a reflecting stainless steel foil which reflects the UV-C radiation, thus doubling the efficiency. This can also help to eliminate persistent algae, such as thread algae, since their spores are also largely killed off.

#### Easy to install

Connect the water clarifier to the external filter or a separate water pump. Thanks to the 90° elbow included in the pack, any installation position is possible.

#### Safety

The JBL UV-C Water Clarifier is TÜV tested and has a safety switch for an automatic switch off when the device is opened. The casing is UV-resistant and has sturdy walls. It is equipped with a LED lamp which indicates whether the UV-C lamp is working.