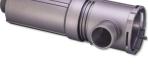

Compact UV-C water clarifier against water cloudiness

Suitable for: < 🖈 🖌 🏂 🐋

- Cristal-clear and healthy water: 11 W UV-C clarifier for the quick and efficient elimination of greenish and whitish cloudiness in freshwater and marine aquariums
- Space-saving assembly: connect to external filter. Inlet and outlet are positioned for practical use. Shortest installation length: 42 cm
- Germ-killing UVC radiation, reduces risk of infection, no change to the water values, no effect on cleansing bacteria in the filter
- TÜV tested, safety switch: automatically switches UV-C lamp off when device is opened. Sturdy, UV-resistant casing, 2-glass design
- Package contents: complete UV-C device, 2 m cable, UV-C bulb 5 W, socket: G23, wall mount, screws, nozzle hose connections for 16-19 mm hoses. Guarantee: 2 years (+2 years upon registration of the product)

# JBL PROCRISTAL Compact UV-C 11 W

**Product information** 

Crystal-clear and healthy water Poor light conditions, over-fertilisation or even a surplus of nutrients can have negative effects on the aquarium water and may promote algae growth. Floating algae lead to green, bacteria to white clouding. The JBL water clarifier eliminates clouding caused by bacteria and floating algae. The aquarium water passes through the sturdy UV-resistant casing of the clarifier. The UV-C radiation kills off bacteria, other germs and floating algae as the water passes through.The efficiency of this UV-C water clarifier is particularly high, since the glass cylinder is surrounded by a reflecting stainless steel foil which reflects the UV-C radiation, thus doubling the efficiency. This can also help to eliminate persistent algae, such as thread algae, since their spores are also largely killed off.