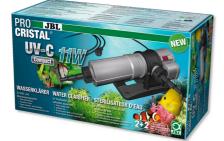

Compact UV-C water clarifier against water cloudiness

Suitable for: < 🖈 🖌 🏂 🐋

- Cristal-clear and healthy water: 11 W UV-C clarifier for the quick and efficient elimination of greenish and whitish cloudiness in freshwater and marine aquariums
- Space-saving assembly: connect to external filter. Inlet and outlet are positioned for practical use. Shortest installation length: 42 cm
- Germ-killing UVC radiation, reduces risk of infection, no change to the water values, no effect on cleansing bacteria in the filter
- TÜV tested, safety switch: automatically switches UV-C lamp off when device is opened. Sturdy, UV-resistant casing, 2-glass design
- Package contents: complete UV-C device, 2 m cable, UV-C bulb 5 W, socket: G23, wall mount, screws, nozzle hose connections for 16-19 mm hoses. Guarantee: 2 years (+2 years upon registration of the product)

# JBL PROCRISTAL Compact UV-C 11 W

**Product information** 

Crystal-clear and healthy water Poor light conditions, over-fertilisation or even a surplus of nutrients can have negative effects on the aquarium water and may promote algae growth. Floating algae lead to green, bacteria to white clouding. The JBL water clarifier eliminates clouding caused by bacteria and floating algae. The aquarium water passes through the sturdy UV-resistant casing of the clarifier. The UV-C radiation kills off bacteria, other germs and floating algae as the water passes through.The efficiency of this UV-C water clarifier is particularly high, since the glass cylinder is surrounded by a reflecting stainless steel foil which reflects the UV-C radiation, thus doubling the efficiency. This can also help to eliminate persistent algae, such as thread algae, since their spores are also largely killed off.