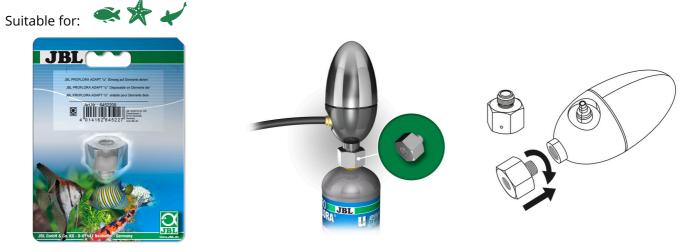

## JBL PROFLORA ADAPT u disposal for Dennerle

Adapter for Dennerle pressure reducer+JBL disp. CO2 bottles

- Makes the Dennerle pressure reducer suitable for disposable bottles u500 (M10 x 1)
- To assemble: screw the adapter into the pressure reducer, then screw the pressure reducer onto the bottle u500
- Enables you to screw the pressure reducer (thread M10 x 1.25) t onto u500 disposable bottles with thread M10 x 1
- Dimensions (l/h/w): 22/22/22 mm
- Package contents: adapter for pressure reducer, PROFLORA ADAPT