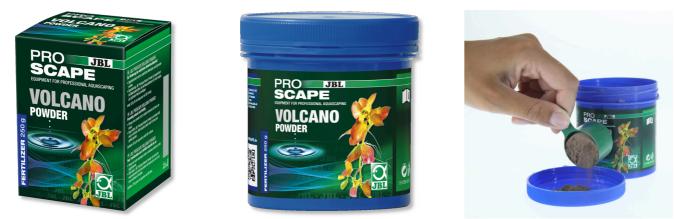

Long-term soil supplement for plant aquariums

Suitable for:

CARE

PFLEGE **ENTRETIEN** 

- Long-term mineral supply for plant roots: volcanic primary rock powder for aquascaping aquariums
- Use: 250 g/200 l aquarium. Simply sprinkle the rock powder on the bottom pane or on the bottom layer of the substrate and cover with the top layer of substrate
- Long-term fertiliser: primary rock powder rich in natural minerals and trace elements, which remains effective as plant fertiliser for about 12 months
- Depot effect: enriched with macro nutrients for ideal, long-term growth of aquatic plants
- Use: 250 g volcanic rock powder, sufficient for a 200 l aquarium (approx. 100x40 floor area)

| Features             |                                                  |
|----------------------|--------------------------------------------------|
| Animal size          | For all animal sizes                             |
| Animal age group     | All aquarium fish                                |
| Volume of habitat    | 200 L                                            |
| Material             | Rock powder or granulate from the Volcanic Eifel |
| Food type            | -                                                |
| Colour               | red / brown                                      |
| Dosage               | 250 g per 200 l                                  |
| Transport conditions | -                                                |