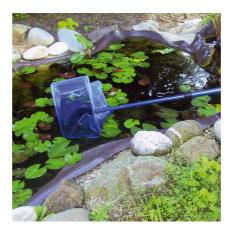

#### JBL Pond Net, short

Pond net with 90 cm telescopic handle

Suitable for:

- Catching pond fish gently: robust net with aluminium handle
- Telescopic handle expandable to 90 cm, with handle reinforcement
- To make catching fish easier: stable net fabric, particularly durable netting, reinforced handle for daily
- Available with fine-meshed white or coarse meshed black net
- Contents: 1 JBL pond net with telescopic handle, 90 cm length, 30.5 x 20.5 cm

### JBL Pond Net, short

# Product information

TO MAKE CATCHING FISH EASIER With the JBL fish net you can catch the fish without causing stress or injury. The pond catch net has a telescopic aluminium handle and a robust net. Is also often used for removing leaves from the pond