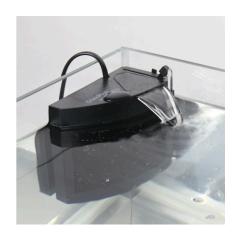

Mat filter incl. pump for aquariums of 20 - 80 l

- Clean and healthy aguarium water: mat filter incl. pump and wide jet water return pipe for aguariums of 20 - 80 I volume
- Easy to install: clean the glass pane, press on the filter at desired position with the water outlet at the water surface level
- Safe for small fish and shrimps: no sucking in thanks to fine sponge surface
- 4 years warranty, expandable with second filter module (+ 12 cm in height), push lever to loosen and tighten the suction cup, easy to clean: removable cover for sponge and drain valve no backflow of dirty water
- Package contents: mat filter, Cristal Profi m greenline, dimensions (L/H/W): 140/220/90 mm, Incl. clip holder for thermometer

### Effective

The JBL CristalProfi is submerged completely in water to clean the aquarium water. A maintenance-free pump built into the lower part of the filter ensures permanent water circulation. The aquarium water flows slowly over a large surface area into the filter pad, where it is cleaned and then pumped back into the aquarium.