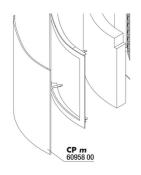

Mat filter incl. pump for aquariums of 20 - 80 l

- Clean and healthy aguarium water: mat filter incl. pump and wide jet water return pipe for aguariums of 20 - 80 I volume
- Easy to install: clean the glass pane, press on the filter at desired position with the water outlet at the water surface level
- Safe for small fish and shrimps: no sucking in thanks to fine sponge surface
- 4 years warranty, expandable with second filter module (+ 12 cm in height), push lever to loosen and tighten the suction cup, easy to clean: removable cover for sponge and drain valve no backflow of dirty water
- Package contents: mat filter, Cristal Profi m greenline, dimensions (L/H/W): 140/220/90 mm, Incl. clip holder for thermometer

### Effective

The JBL CristalProfi is submerged completely in water to clean the aquarium water. A maintenance-free pump built into the lower part of the filter ensures permanent water circulation. The aquarium water flows slowly over a large surface area into the filter pad, where it is cleaned and then pumped back into the aquarium.

### Expandable

The filter can be expanded with a second module (+12 cm in height). JBL grants a guarantee of 4 years.

| Further information   |          |
|-----------------------|----------|
| FAQ                   | ~        |
| Blog                  | ~        |
| Press                 | ~        |
| Laboratory/calculator | ×        |
| Worth reading         | ~        |
| Spare parts           | ~        |
| Video                 | <b>✓</b> |
| GarantiePlus          | <b>✓</b> |
| Instructions          | ~        |
| QR code               |          |