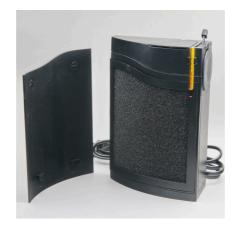

### Effective

The JBL CristalProfi is submerged completely in water to clean the aquarium water. A maintenance-free pump built into the lower part of the filter ensures permanent water circulation. The aquarium water flows slowly over a large surface area into the filter pad, where it is cleaned and then pumped back into the aquarium.

Thanks to the large sponge surface with its fine pores there is no risk of small fish and shrimps getting sucked in.