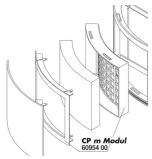

External filter for aquariums from 40-120 litres

JBL CristalProfi m greenline Module Filter module to extend CristalProfi m

JBL CP m greenline FilterPad Spare sponge for CristalProfi m internal filter

JBL CP m greenline FilterPad module Spare filter foam for Cristal Profi m module

### Expandable

The filter can be expanded with a second module (+12 cm in height). JBL grants a guarantee of 4 years.

| Further information   |          |
|-----------------------|----------|
| FAQ                   | ~        |
| Blog                  | ~        |
| Press                 | ~        |
| Laboratory/calculator | ×        |
| Worth reading         | ~        |
| Spare parts           | ~        |
| Video                 | <b>✓</b> |
| GarantiePlus          | <b>✓</b> |
| Instructions          | ~        |
| QR code               |          |