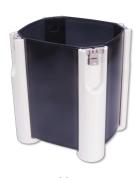

JBL CP e filter canister WHITE

JBL CP e pump head WHITE

JBL CP e start button+

union nut WHITE

JBL CP e4/7/9/15/1900/1/2 handle screws

JBL CP e standard basket insert

JBL CP e4/7/9/15/1900/1,2 pump head screws