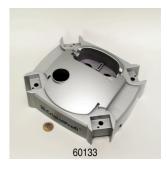

External filter for aquariums of 90 - 300 litres

- External filter for clean and healthy aquarium water: closed water circuit for aquariums with 90 300 litres (80 120 cm)
- Fully equipped and ready to connect: built-in quick-start priming button, filter start without manual priming. Simple assembly
- Extremely smooth running at 900 l/h pump performance, patented pre-filter system: high/biological filter performance with a volume of 7.6 l, water stop, 360° rotatable hose connections, easily exchangeable filter media
- TÜV tested, safe and energy-efficient: only 11 W power consumption
- Package contents: external filter unit for aquariums, JBL CristalProfi e401 greenline, incl. hoses 12/16, pipes, intake strainer, elbow, suction cups, filter media (bio-filter balls and bio-filter foam)

Easy to install

The external filter is completely equipped and ready to connect. The built-in quick-start device makes the filter easy to install without the need for manual priming. The filter media are included in the contents.

Easy to clean

Replacing the easy to reach pre-filter means that you only rarely need to clean the rest of the filter. The large filter volume provides a high biological filtering performance involving several filter layers. The biofilter balls inside have different diameters. This promotes the self-cleaning effect.