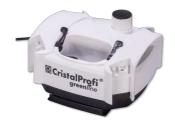

External filter for aquariums of 90 - 300 litres

- External filter for clean and healthy aquarium water: closed water circuit for aquariums with 90 300 litres (80 120 cm)
- Fully equipped and ready to connect: built-in quick-start priming button, filter start without manual priming. Simple assembly
- Extremely smooth running at 900 l/h pump performance, patented pre-filter system: high/biological filter performance with a volume of 7.6 l, water stop, 360° rotatable hose connections, easily exchangeable filter media
- TÜV tested, safe and energy-efficient: only 11 W power consumption
- Package contents: external filter unit for aquariums, JBL CristalProfi e401 greenline, incl. hoses 12/16, pipes, intake strainer, elbow, suction cups, filter media (bio-filter balls and bio-filter foam)

Easy to install

The external filter is completely equipped and ready to connect. The built-in quick-start device makes the filter easy to install without the need for manual priming. The filter media are included in the contents.