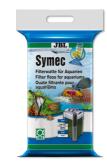

Fine foam pad for aquarium filter CristalProfi

Suitable for: < 🖈 🐋

- Fine, open-pored foam pad with a pore size of 35 ppi: filter pad for filter Cristal Profi
- 100 % neutral polyether foam
- Biological and mechanical filtering
- Resistant to fresh and saltwater
- Contents: 1 fine foam cut in pack of 2