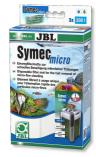

Fine foam pad for aquarium filter CristalProfi

Suitable for: < 🖈 🐋

- Fine, open-pored foam pad with a pore size of 35 ppi: filter pad for filter Cristal Profi
- 100 % neutral polyether foam
- Biological and mechanical filtering
- Resistant to fresh and saltwater
- Contents: 1 fine foam cut in pack of 2