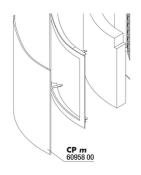

JBL CristalProfi m greenline Module Filter module to extend CristalProfi m

JBL CP m greenline FilterPad Spare sponge for CristalProfi m internal filter

JBL CP m greenline FilterPad module Spare filter foam for Cristal Profi m module

### Expandable

The filter can be expanded with a second module (+12 cm in height). JBL grants a guarantee of 4 years.

| Further information   |          |
|-----------------------|----------|
| FAQ                   | ~        |
| Blog                  | ~        |
| Press                 | ~        |
| Laboratory/calculator | ×        |
| Worth reading         | ~        |
| Spare parts           | ~        |
| Video                 | <b>✓</b> |
| GarantiePlus          | <b>✓</b> |
| Instructions          | ~        |
| QR code               |          |