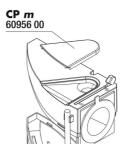

Mat filter incl. pump for aquariums of 20 - 80 l

- Clean and healthy aguarium water: mat filter incl. pump and wide jet water return pipe for aguariums of 20 - 80 I volume
- Easy to install: clean the glass pane, press on the filter at desired position with the water outlet at the water surface level
- Safe for small fish and shrimps: no sucking in thanks to fine sponge surface
- 4 years warranty, expandable with second filter module (+ 12 cm in height), push lever to loosen and tighten the suction cup, easy to clean: removable cover for sponge and drain valve no backflow of dirty water
- Package contents: mat filter, Cristal Profi m greenline, dimensions (L/H/W): 140/220/90 mm, Incl. clip holder for thermometer

### Effective

The JBL CristalProfi is submerged completely in water to clean the aquarium water. A maintenance-free pump built into the lower part of the filter ensures permanent water circulation. The aquarium water flows slowly over a large surface area into the filter pad, where it is cleaned and then pumped back into the aquarium.