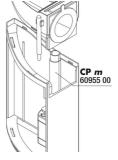

Mat filter incl. pump for aquariums of 20 - 80 l

- Clean and healthy aguarium water: mat filter incl. pump and wide jet water return pipe for aguariums of 20 - 80 I volume
- Easy to install: clean the glass pane, press on the filter at desired position with the water outlet at the water surface level
- Safe for small fish and shrimps: no sucking in thanks to fine sponge surface
- 4 years warranty, expandable with second filter module (+ 12 cm in height), push lever to loosen and tighten the suction cup, easy to clean: removable cover for sponge and drain valve no backflow of dirty water
- Package contents: mat filter, Cristal Profi m greenline, dimensions (L/H/W): 140/220/90 mm, Incl. clip holder for thermometer

### Effective

The JBL CristalProfi is submerged completely in water to clean the aquarium water. A maintenance-free pump built into the lower part of the filter ensures permanent water circulation. The aquarium water flows slowly over a large surface area into the filter pad, where it is cleaned and then pumped back into the aquarium.