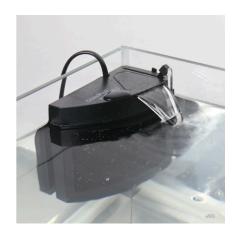

### Effective

The JBL CristalProfi is submerged completely in water to clean the aquarium water. A maintenance-free pump built into the lower part of the filter ensures permanent water circulation. The aquarium water flows slowly over a large surface area into the filter pad, where it is cleaned and then pumped back into the aquarium.

Thanks to the large sponge surface with its fine pores there is no risk of small fish and shrimps getting sucked in.

### Expandable

The filter can be expanded with a second module (+12 cm in height). JBL grants a guarantee of 4 years.

| Further information   |          |
|-----------------------|----------|
| FAQ                   | ~        |
| Blog                  | ~        |
| Press                 | ~        |
| Laboratory/calculator | ×        |
| Worth reading         | ~        |
| Spare parts           | ~        |
| Video                 | <b>✓</b> |
| GarantiePlus          | <b>✓</b> |
| Instructions          | ~        |
| QR code               |          |