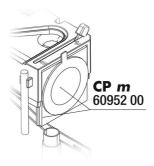

Mat filter incl. pump for aquariums of 20 - 80 l

- Clean and healthy aguarium water: mat filter incl. pump and wide jet water return pipe for aguariums of 20 - 80 I volume
- Easy to install: clean the glass pane, press on the filter at desired position with the water outlet at the water surface level
- Safe for small fish and shrimps: no sucking in thanks to fine sponge surface
- 4 years warranty, expandable with second filter module (+ 12 cm in height), push lever to loosen and tighten the suction cup, easy to clean: removable cover for sponge and drain valve no backflow of dirty water
- Package contents: mat filter, Cristal Profi m greenline, dimensions (L/H/W): 140/220/90 mm, Incl. clip holder for thermometer

### Effective

The JBL CristalProfi is submerged completely in water to clean the aquarium water. A maintenance-free pump built into the lower part of the filter ensures permanent water circulation. The aquarium water flows slowly over a large surface area into the filter pad, where it is cleaned and then pumped back into the aquarium.

Thanks to the large sponge surface with its fine pores there is no risk of small fish and shrimps getting sucked in.