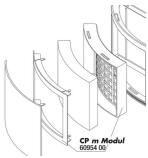

JBL CristalProfi m greenline Module Filter module to extend CristalProfi m

JBL CP m greenline FilterPad Spare sponge for CristalProfi m internal filter

JBL CP m greenline FilterPad module Spare filter foam for Cristal Profi m module

### Expandable

The filter can be expanded with a second module (+12 cm in height). JBL grants a guarantee of 4 years.

| Further information   |          |
|-----------------------|----------|
| FAQ                   | ~        |
| Blog                  | ~        |
| Press                 | ~        |
| Laboratory/calculator | ×        |
| Worth reading         | ~        |
| Spare parts           | ~        |
| Video                 | <b>✓</b> |
| GarantiePlus          | <b>✓</b> |
| Instructions          | ~        |
| QR code               |          |