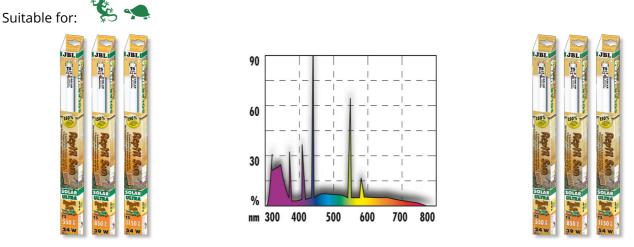

#### The right light for your terrarium

The terrarium light Solar Reptil Sun Ultra is especially well suited for desert animals (e.g. bearded dragons, spiny-tailed agamas) and animals, which are exposed to full sunlight in their natural habitat (e. g. turtles, chameleons).

Large UV output 63% UV-A promotes the activity, the appetite and the species-specific reproductive behaviour. The UV-B radiation of 12 % ensures an optimal calcium metabolism.

| Electronic label / illun |                                           |                                            |
|--------------------------|-------------------------------------------|--------------------------------------------|
| Product name             | JBL SOLAR REPTIL SUN ULTRA 550<br>mm-24 W | JBL SOLAR REPTIL SUN ULTRA<br>1150 mm-54 W |
| Art. No.                 | 6159700                                   | 6159900                                    |
| Ambient temperature      | 22 °C                                     | 22 °C                                      |
| Start time               | 1 s                                       | 1 s                                        |
| Mercury                  | $\checkmark$                              | ✓                                          |
| Tube length              | 549 mm                                    | 1149 mm                                    |
| Service life             | 20000 h                                   | 20000 h                                    |
| Lumen                    | 650 lm                                    | 1700 lm                                    |
| CRI value                | 90                                        | 90                                         |
| Dimmable                 | ✓                                         | ✓                                          |
| Switching cycles         | 10000                                     | 10000                                      |
| PAR value                | -                                         | -                                          |
| Energy efficiency class  | G                                         | G                                          |
| UV-A                     | 63                                        | 63                                         |
| UV-B                     | 12                                        | 12                                         |
| UV-C                     | -                                         | -                                          |
| Colour temperature       | 7400 K                                    | 7400 K                                     |
| Base designation         | Т5                                        | Т5                                         |
|                          | •                                         |                                            |
| Technical data           |                                           |                                            |
| Product name             | JBL SOLAR REPTIL SUN ULTRA 550<br>mm-24 W | JBL SOLAR REPTIL SUN ULTRA<br>1150 mm-54 W |
| Art. No.                 | 6159700                                   | 6159900                                    |
| Range in litres          | -                                         | -                                          |
| Range from - to          | -                                         | -                                          |
| Range in days            | -                                         | -                                          |
| Range tank length        | -                                         | -                                          |
| Output in watts          | -                                         | -                                          |
| Output per hour          | -                                         | -                                          |
| Output per day           | -                                         | -                                          |
| Height                   | -                                         | -                                          |
| Length                   | -                                         | -                                          |
| Width                    | -                                         | -                                          |
| Diameter                 | -                                         | -                                          |
| Voltage                  | -                                         | -                                          |
| For                      | -                                         | -                                          |
| T8 26mm (watt)           | -                                         | -                                          |
|                          |                                           | 1                                          |