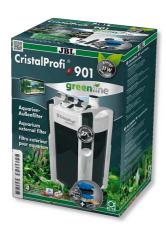

External filter for aquariums of 90 - 300 litres

- External filter for clean and healthy aquarium water: closed water circuit for aquariums with 90 300 litres (80 120 cm)
- Fully equipped and ready to connect: built-in quick-start priming button, filter start without manual priming. Simple assembly
- Extremely smooth running at 900 l/h pump performance, patented pre-filter system: high/biological filter performance with a volume of 7.6 l, water stop, 360° rotatable hose connections, easily exchangeable filter media
- TÜV tested, safe and energy-efficient: only 11 W power consumption
- Package contents: external filter unit for aquariums, JBL CristalProfi e401 greenline, incl. hoses 12/16, pipes, intake strainer, elbow, suction cups, filter media (bio-filter balls and bio-filter foam)

Easy to install

The external filter is completely equipped and ready to connect. The built-in quick-start device makes the filter easy to install without the need for manual priming. The filter media are included in the contents.

Easy to clean

Replacing the easy to reach pre-filter means that you only rarely need to clean the rest of the filter. The large filter volume provides a high biological filtering performance involving several filter layers. The biofilter balls inside have different diameters. This promotes the self-cleaning effect.

Energy efficient and safe

The patented hose connection bloc with a safety valve prevents water leakage when disconnecting the filter. JBL CristalProfi is TÜV tested.

Thanks to its research department and its worldwide expeditions into the habitats of the animals JBL is cintinuously setting new standards in product innovations.