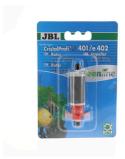

External filter for aquariums of 90 - 300 litres

- External filter for clean and healthy aquarium water: closed water circuit for aquariums with 90 300 litres (80 120 cm)
- Fully equipped and ready to connect: built-in quick-start priming button, filter start without manual priming. Simple assembly
- Extremely smooth running at 900 l/h pump performance, patented pre-filter system: high/biological filter performance with a volume of 7.6 l, water stop, 360° rotatable hose connections, easily exchangeable filter media
- TÜV tested, safe and energy-efficient: only 11 W power consumption
- Package contents: external filter unit for aquariums, JBL CristalProfi e401 greenline, incl. hoses 12/16, pipes, intake strainer, elbow, suction cups, filter media (bio-filter balls and bio-filter foam)

Easy to install

The external filter is completely equipped and ready to connect. The built-in quick-start device makes the filter easy to install without the need for manual priming. The filter media are included in the contents.