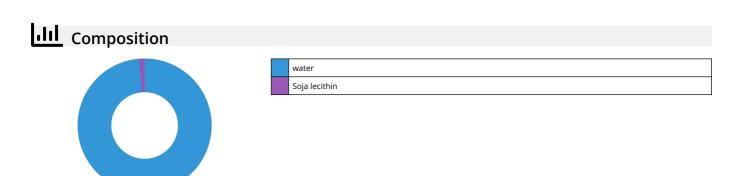

Size                          | -                                  |
| Content for                   | -                                  |
| Filter container volume       | -                                  |
| Volume filter media           | -                                  |
| Hose connections pressure/out | -                                  |
| Hose connections suction/in   | -                                  |



Date: 01.01.2024 Produced by:







| Technical data |   |
|----------------|---|
| Delivery head  | - |









| Food type        | vitamins / minerals                      |
|------------------|------------------------------------------|
| Sub product type | supplementary food for terrarium animals |
| Dosing           | -                                        |













### Additional information for the specialist trade sector

| Article data         |                                    |
|----------------------|------------------------------------|
| Product name         | JBL PROTERRA REPTILE FLUID<br>50ml |
| Art. No.             | 7253118                            |
| VAT                  | 22%                                |
| Sales unit (SU)      | 6                                  |
| Volume packaging     | 0.4071                             |
| Dimensions (l/w/h)   | 36 mm/79 mm/143 mm                 |
| Layer                | 378                                |
| Pallet               | 1512                               |
| Category of products | 1                                  |
| Customs tariff       | 29369000