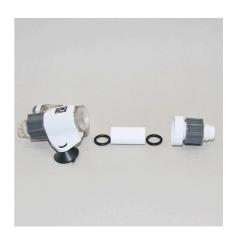

#### Economical and direct

This practical JBL CO2 direct diffuser saves a diffuser in the aquarium, a bubble counter and a check valve. It even saves 20 % CO2 thanks to its ingenious functioning.

Easy to install

The ProFlora Direct Membrane ensures the finest atomization of the CO2 in the diffuser and can be replaced with just a few single steps in the JBL ProFlora direct.

| Further information   |          |
|-----------------------|----------|
| FAQ                   | <b>✓</b> |
| Blog                  | <b>✓</b> |
| Press                 | <b>~</b> |
| Laboratory/calculator | ×        |
| Worth reading         | <b>✓</b> |
| Spare parts           | ×        |
| Video                 | <b>~</b> |
| GarantiePlus          | ×        |
| Instructions          | <b>~</b> |
| QR code               |          |