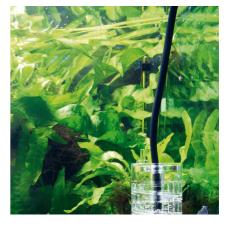

Install the hose connections so that they are as short as possible. The shorter the CO2-carrying hoses, the faster the whole system will react when you increase or decrease the pressure at the fine needle valve. But even with short hoses your settings will always have a delayed reaction. So don't wildly turn the fine needle valve of the pressure reducer: adjust it slightly and wait a little before the number of bubbles in the bubble counter (JBL PROFLORA COUNTSAFE) changes.