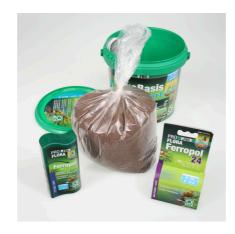

## JBL PROFLORA AquaBasis Start

Plant fertiliser starter set for freshwater aquariums

Suitable for:

- Primary care for plants: fertiliser set for freshwater aquariums with long-term nutrient substrate, basic fertiliser and daily fertiliser
- Long-term nutrient substrate mixture Aqua Basis plus as nutrient depot: contains essential plant nutrients such as iron and clay, absorbs nutrients and releases them again as required
- Basic fertiliser Ferropol for vigorous plant growth, no deficiency symptoms: iron and further essential trace elements
- Daily fertiliser Ferropol 24 the daily food for beautiful aquarium plants
- Contents: 1 bucket ProfloraStart Set. Incl. long-term nutrient substrate mixture AquaBasis plus, basic fertiliser Ferropol, daily fertiliser Ferropol 24