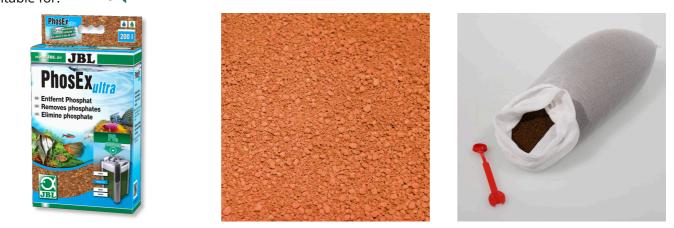

# JBL PhosEX ultra

Filter material for the removal of phosphate

\*\* Suitable for:

- Removal of phosphate from aquariums: filter material for the use in aquarium filters
- To use: fill filter material into universal bag and place it in the aquarium
- Insoluble iron compound; no release of any substances into the water
- For fresh and saltwater: 340 g for the permanent binding of 18,000 mg phosphate.
- Package contents: PhosEx ultra 340 g, incl. net bag, clip

# JBL PhosEX ultra Product information

Clean and healthy water Plant and food remains and metabolic substances lead to a deterioration of the quality of the water in the aquarium. Good water quality is necessary for healthy fish and plants. This can be achieved with various filters and filter materials. The filters suck in the aquarium water and remove the pollution and waste materials with the filter material from the water.

### TECHNICAL PRODUCTS TECHNIK TECHNIQUE

| Features             |                                                   |
|----------------------|---------------------------------------------------|
| Animal size          | For all animal sizes                              |
| Animal age group     | All aquarium fish                                 |
| Volume of habitat    | 200 L                                             |
| Material             | Natural zeolite, aluminium oxide,<br>ferric oxide |
| Food type            | -                                                 |
| Colour               | red / brown                                       |
| Dosage               | 340 g per 200 l                                   |
| Transport conditions | -                                                 |