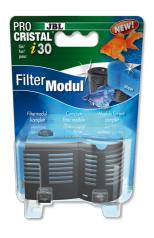

## JBL PROCRISTAL i30 FilterModul

Filter module for ProCristal i30

- Clean water, healthy fish: filter module for the extension of the ProCristal i 30
- Easy to install: attach to the underside of the ProCristal i 30.
- Ready for use, incl. filter foam.
- Extension of the filter by about 3 cm to 15.9 cm.
- Package contents: filter module for ProCristal i30, ProCristal i30 FilterModul

## JBL PROCRISTAL i30 FilterModul