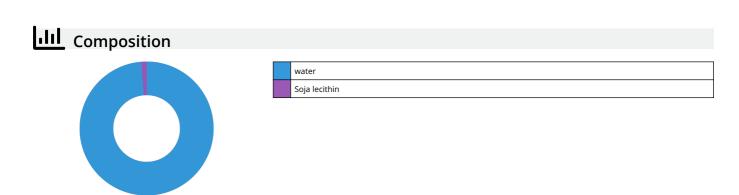

Size                          | -                                  |
| Content for                   | -                                  |
| Filter container volume       | -                                  |
| Volume filter media           | -                                  |
| Hose connections pressure/out | -                                  |
| Hose connections suction/in   | -                                  |



Date: 01.01.2024 Produced by:







| Technical data |   |
|----------------|---|
| Delivery head  | - |









| Food type        | vitamins / minerals                      |
|------------------|------------------------------------------|
| Sub product type | supplementary food for terrarium animals |
| Dosing           | -                                        |













### Additional information for the specialist trade sector

| Article data         |                                    |
|----------------------|------------------------------------|
| Product name         | JBL PROTERRA REPTILE FLUID<br>50ml |
| Art. No.             | 7253118                            |
| VAT                  | 19%                                |
| Sales unit (SU)      | 6                                  |
| Volume packaging     | 0.4071                             |
| Dimensions (l/w/h)   | 36 mm/79 mm/143 mm                 |
| Layer                | 378                                |
| Pallet               | 1512                               |
| Category of products | 1                                  |
| Customs tariff       | 29369000