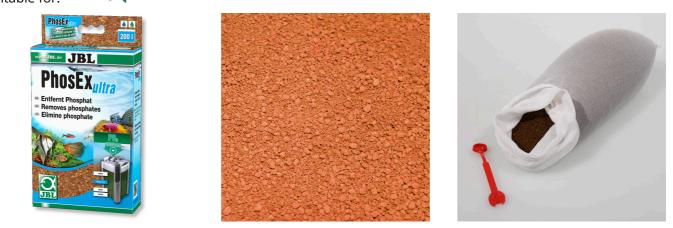

# JBL PhosEX ultra

Filter material for the removal of phosphate

\*\* Suitable for:

- Removal of phosphate from aquariums: filter material for the use in aquarium filters
- To use: fill filter material into universal bag and place it in the aquarium
- Insoluble iron compound; no release of any substances into the water
- For fresh and saltwater: 340 g for the permanent binding of 18,000 mg phosphate.
- Package contents: PhosEx ultra 340 g, incl. net bag, clip

### TECHNICAL PRODUCTS TECHNIK TECHNIQUE

| Features             |                                                   |  |
|----------------------|---------------------------------------------------|--|
| Animal size          | For all animal sizes                              |  |
| Animal age group     | All aquarium fish                                 |  |
| Volume of habitat    | 200 L                                             |  |
| Material             | Natural zeolite, aluminium oxide,<br>ferric oxide |  |
| Food type            | -                                                 |  |
| Colour               | red / brown                                       |  |
| Dosage               | 340 g per 200 l                                   |  |
| Transport conditions | -                                                 |  |