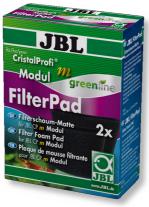

Spare filter foam for Cristal Profi m module

- Clean, healthy water: spare filter foam for the extension module of the des JBL CristalProfi m internal
- Exact fit
- For module 13 x 9 cm.
- Contains two spare filter foams
- Package contents: spare filter foams for JBL Cristal Profi m module, Cristal Profi m greenline modul filterpad

# JBL CP m greenline FilterPad module Product details

| Article data             |                                     |
|--------------------------|-------------------------------------|
| Product name             | JBL CP m greenline FilterPad module |
| Art. No.                 | 6096800                             |
| EAN number               | 4014162609687                       |
| EAN as barcode           |                                     |
| Content                  | 2 piece(s)                          |
| -                        | -                                   |
| Expiry months            | -                                   |
| RRP incl. VAT            | 7,29 €                              |
| Base price               | -                                   |
| Nominal filling quantity | -                                   |
| Base quantity            | 1                                   |
| Gross weight             | 56.5 g                              |
| Net weight               | 14 g                                |
| Weight change            | 1000                                |