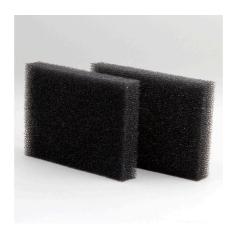

Spare filter foam for Cristal Profi m module

- Clean, healthy water: spare filter foam for the extension module of the des JBL CristalProfi m internal
- Exact fit
- For module 13 x 9 cm.
- Contains two spare filter foams
- Package contents: spare filter foams for JBL Cristal Profi m module, Cristal Profi m greenline modul filterpad

# JBL CP m greenline FilterPad module Product details

| Article data             |                                     |
|--------------------------|-------------------------------------|
| Product name             | JBL CP m greenline FilterPad module |
| Art. No.                 | 6096800                             |
| EAN number               | 4014162609687                       |
| EAN as barcode           |                                     |
| Content                  | 2 piece(s)                          |
| -                        | -                                   |
| Expiry months            | -                                   |
| RRP incl. VAT            | 7,29 €                              |
| Base price               | -                                   |
| Nominal filling quantity | -                                   |
| Base quantity            | 1                                   |
| Gross weight             | 56.5 g                              |
| Net weight               | 14 g                                |
| Weight change            | 1000                                |