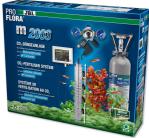

CO2 plant fertiliser system with disposable bottle

Suitable for: < 🖈 🆌 🌿

Optimal feeding of fast and slow growing plants for aquariums from 40 to 400 l (max. 120 cm)

Professional water care: automatic CO2 supply with pH control computer. Precise dosing thanks to the pressure reducer. Ideal CO2 supply with extendable diffuser Taifun

Best CO2 amount control with bubble counter. Residual pressure display on pressure gauge

Safe: no slipping of hose thanks to hose screw connection, check valve prevents water entering the cylinder, anti-kink protection for hose

Contents: fertiliser system ProFlora u403, incl. dispos. CO2 storage cyl., control unit, 2 m hose, anti-kink protec., pressure reducer, diffuser, bubble counter, calibration kit, KH test, fertiliser. Storage cyl. available separately or in pack of 3