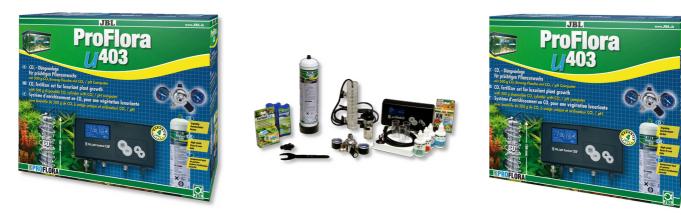

CO2 plant fertiliser system with disposable bottle

Suitable for: < 🖈 🆌 🌿

Optimal feeding of fast and slow growing plants for aquariums from 40 to 400 l (max. 120 cm)

Professional water care: automatic CO2 supply with pH control computer. Precise dosing thanks to the pressure reducer. Ideal CO2 supply with extendable diffuser Taifun

Best CO2 amount control with bubble counter. Residual pressure display on pressure gauge

Safe: no slipping of hose thanks to hose screw connection, check valve prevents water entering the cylinder, anti-kink protection for hose

Contents: fertiliser system ProFlora u403, incl. dispos. CO2 storage cyl., control unit, 2 m hose, anti-kink protec., pressure reducer, diffuser, bubble counter, calibration kit, KH test, fertiliser. Storage cyl. available separately or in pack of 3