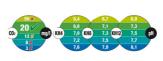

JBL fertilisers supply the plants with all main nutrients and essential trace elements through the water. This way the plants can absorb all the required nutrients they need over the leaves and roots. The capacity of a CO2 system depends on various factors. The carbonate hardness, the quantity and species of the plants and the strength of the water surface movement are decisive.