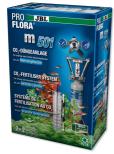

Contents: fertiliser system ProFlora u403, incl. dispos. CO2 storage cyl., control unit, 2 m hose, anti-kink protec., pressure reducer, diffuser, bubble counter, calibration kit, KH test, fertiliser. Storage cyl. available separately or in pack of 3