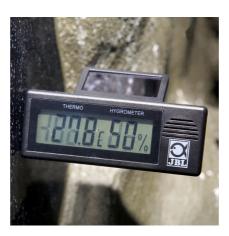

JBL TerraControl Solar adhesive pad

2

### Convenient to mount

Terra Control Solar can easily be fixed with a double sided adhesive tape at the desired place. The mounting plate can be fixed on the left or right side of the thermometer/hygrometer, as required. Tip: because warm air rises, the use of 2 devices is recommended; one device at the bottom and the other one in the upper area.