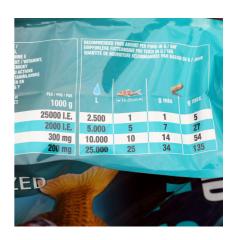

#### **I** Additives

| Colourings                    |
|-------------------------------|
| food colour tartrazine E 102  |
| Colorant Red E124             |
| food colour patent blue E 131 |

| Vitamins, provitamins and other chemically defined substances having a similar effect (per 1000 g) |  |  |  |
|----------------------------------------------------------------------------------------------------|--|--|--|
| Vitamin A 25000 I. E.                                                                              |  |  |  |
| Vitamin D₃ 2000 I. E.                                                                              |  |  |  |
| Vitamin E 300 mg                                                                                   |  |  |  |
| Vitamin C(stable) 200 mg                                                                           |  |  |  |