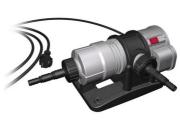

Compact UVC water clarif. 5W to combat water clouding

Suitable for: < 🖈 🏏 🐕 🐋

- Cristal-clear and healthy water: 5 W UV-C clarifier for the quick and efficient elimination of greenish and whitish clouding in freshwater and marine aquariums
- Space-saving assembly: connect to external filter. Inlet and outlet are positioned for practical use. Shortest installation length: 32 cm
- Germ-killing UVC radiation, reduces risk of infection, no change to the water values, no effect on cleansing bacteria in the filter
- TÜV tested, safety switch: automatically switches UV-C lamp off when device is opened. Sturdy, UV-resistant casing, 2-glass design
- Package content: complete UV-C device, 2 m cable, UV-C bulb 5 W, socket: G23, wall mount, screws, nozzle hose connections for 12 19 mm hoses. Guarantee: 2 years (+2 years upon registration of the product)

#### Easy to install

Connect the water clarifier to the external filter or a separate water pump. Thanks to the 90° elbow included in the pack, any installation position is possible.