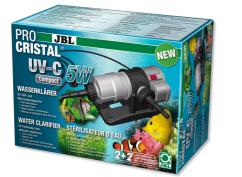

Compact UVC water clarif. 5W to combat water clouding

Suitable for: < 🖈 🏏 🐕 🐋

- Cristal-clear and healthy water: 5 W UV-C clarifier for the quick and efficient elimination of greenish and whitish clouding in freshwater and marine aquariums
- Space-saving assembly: connect to external filter. Inlet and outlet are positioned for practical use. Shortest installation length: 32 cm
- Germ-killing UVC radiation, reduces risk of infection, no change to the water values, no effect on cleansing bacteria in the filter
- TÜV tested, safety switch: automatically switches UV-C lamp off when device is opened. Sturdy, UV-resistant casing, 2-glass design
- Package content: complete UV-C device, 2 m cable, UV-C bulb 5 W, socket: G23, wall mount, screws, nozzle hose connections for 12 19 mm hoses. Guarantee: 2 years (+2 years upon registration of the product)

# JBL PROCRISTAL Compact UV-C 5 W

**Product information** 

Crystal-clear and healthy water Poor light conditions, over-fertilisation or even a surplus of nutrients can have negative effects on the aquarium water and may promote algae growth. Floating algae lead to green, bacteria to white clouding. The JBL water clarifier eliminates clouding caused by bacteria and floating algae. The aquarium water passes through the sturdy UV-resistant casing of the clarifier. The UV-C radiation kills off bacteria, other germs and floating algae as the water passes through. The efficiency of this UV-C water clarifier is particularly high, since the glass cylinder is surrounded by a reflecting stainless steel foil which reflects the UV-C radiation, thus doubling the efficiency. This can also help to eliminate persistent algae, such as thread algae, since their spores are also largely killed off.