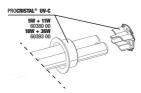

JBL ProFlow u800 Universal pump with 900 l/h for circulation of water

JBL adapter UK for all circular plugs

JBL ProFlow u1100 Universal pump with 1200 l/h for circulation of water

JBL PC UV-C 5,11,18,36 W gasket set