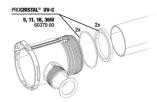

JBL PC UV-C bulb protection kit

JBL PC UV-C quartz glass cylinder set

JBL PC UV-C 5,11,18,36 W mounting

JBL PC UV-C 5 W casing kit (2 parts)

JBL PC UV-C glass sleeve + reflector set

JBL PC UV-C hose connection gaskets