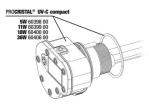

## JBL PROCRISTAL Compact UV-C 5 W

JBL Replacement lamp UV-C Replacement lamp for UV-C water clarifier

JBL ProFlow t300 Submersible pump with 80-300 I/h for water circulation

JBL ProFlow u2000 Universal pump with 2000 I/h for circulation of water

# JBL PROCRISTAL Compact UV-C 5 W

**Product information** 

Crystal-clear and healthy water Poor light conditions, over-fertilisation or even a surplus of nutrients can have negative effects on the aquarium water and may promote algae growth. Floating algae lead to green, bacteria to white clouding. The JBL water clarifier eliminates clouding caused by bacteria and floating algae. The aquarium water passes through the sturdy UV-resistant casing of the clarifier. The UV-C radiation kills off bacteria, other germs and floating algae as the water passes through. The efficiency of this UV-C water clarifier is particularly high, since the glass cylinder is surrounded by a reflecting stainless steel foil which reflects the UV-C radiation, thus doubling the efficiency. This can also help to eliminate persistent algae, such as thread algae, since their spores are also largely killed off.