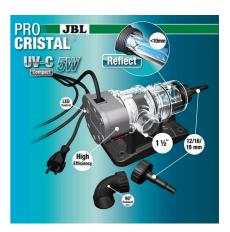

Compact UVC water clarif. 5W to combat water clouding

Suitable for: < 🖈 🏏 🐕 🐋

- Cristal-clear and healthy water: 5 W UV-C clarifier for the quick and efficient elimination of greenish and whitish clouding in freshwater and marine aquariums
- Space-saving assembly: connect to external filter. Inlet and outlet are positioned for practical use. Shortest installation length: 32 cm
- Germ-killing UVC radiation, reduces risk of infection, no change to the water values, no effect on cleansing bacteria in the filter
- TÜV tested, safety switch: automatically switches UV-C lamp off when device is opened. Sturdy, UV-resistant casing, 2-glass design
- Package content: complete UV-C device, 2 m cable, UV-C bulb 5 W, socket: G23, wall mount, screws, nozzle hose connections for 12 19 mm hoses. Guarantee: 2 years (+2 years upon registration of the product)

# JBL PROCRISTAL Compact UV-C 5 W

**Product information** 

Crystal-clear and healthy water Poor light conditions, over-fertilisation or even a surplus of nutrients can have negative effects on the aquarium water and may promote algae growth. Floating algae lead to green, bacteria to white clouding. The JBL water clarifier eliminates clouding caused by bacteria and floating algae. The aquarium water passes through the sturdy UV-resistant casing of the clarifier. The UV-C radiation kills off bacteria, other germs and floating algae as the water passes through. The efficiency of this UV-C water clarifier is particularly high, since the glass cylinder is surrounded by a reflecting stainless steel foil which reflects the UV-C radiation, thus doubling the efficiency. This can also help to eliminate persistent algae, such as thread algae, since their spores are also largely killed off.

#### Easy to install

Connect the water clarifier to the external filter or a separate water pump. Thanks to the 90° elbow included in the pack, any installation position is possible.

#### Safety

The JBL UV-C Water Clarifier is TÜV tested and has a safety switch for an automatic switch off when the device is opened. The casing is UV-resistant and has sturdy walls. It is equipped with a LED lamp which indicates whether the UV-C lamp is working.