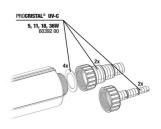

Compact UVC water clarif. 5W to combat water clouding

Suitable for: < 🖈 🏏 🐕 🐋

- Cristal-clear and healthy water: 5 W UV-C clarifier for the quick and efficient elimination of greenish and whitish clouding in freshwater and marine aquariums
- Space-saving assembly: connect to external filter. Inlet and outlet are positioned for practical use. Shortest installation length: 32 cm
- Germ-killing UVC radiation, reduces risk of infection, no change to the water values, no effect on cleansing bacteria in the filter
- TÜV tested, safety switch: automatically switches UV-C lamp off when device is opened. Sturdy, UV-resistant casing, 2-glass design
- Package content: complete UV-C device, 2 m cable, UV-C bulb 5 W, socket: G23, wall mount, screws, nozzle hose connections for 12 19 mm hoses. Guarantee: 2 years (+2 years upon registration of the product)

# JBL PROCRISTAL Compact UV-C 5 W

**Product information** 

Crystal-clear and healthy water Poor light conditions, over-fertilisation or even a surplus of nutrients can have negative effects on the aquarium water and may promote algae growth. Floating algae lead to green, bacteria to white clouding. The JBL water clarifier eliminates clouding caused by bacteria and floating algae. The aquarium water passes through the sturdy UV-resistant casing of the clarifier. The UV-C radiation kills off bacteria, other germs and floating algae as the water passes through. The efficiency of this UV-C water clarifier is particularly high, since the glass cylinder is surrounded by a reflecting stainless steel foil which reflects the UV-C radiation, thus doubling the efficiency. This can also help to eliminate persistent algae, such as thread algae, since their spores are also largely killed off.

#### Easy to install

Connect the water clarifier to the external filter or a separate water pump. Thanks to the 90° elbow included in the pack, any installation position is possible.

#### Safety

The JBL UV-C Water Clarifier is TÜV tested and has a safety switch for an automatic switch off when the device is opened. The casing is UV-resistant and has sturdy walls. It is equipped with a LED lamp which indicates whether the UV-C lamp is working.