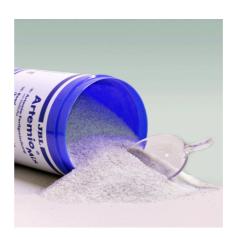

Mix of Artemia eggs and salt for mixing

- Live food for tropical freshwater and marine fish. Mixed food comprised of brine shrimp eggs, salt and micro algae for the diet of aquarium fish
- To use: add 2 measuring spoons of the mix to 0.5 I tap water. The brine shrimps hatch after 24 to 36 hours
- Optimal pH value thanks to balanced proportion of salt
- 230 g ready mix for 14 applications, each of 0.5 l water
- Package contents: ArtemioMix, ready mix of salt and brine shrimp eggs, incl. measuring spoon 5ml.

#### Composition

| Artemia     |
|-------------|
| Algae       |
| Buffer salt |
| Common salt |