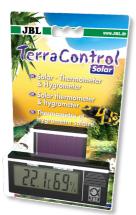

Solar-powered thermometer + hygrometer for terrariums

Suitable for:

- Swivelling, digital thermometer and hygrometer for checking temperature and relative humidity conveniently in terrariums, power supplied by solar cell and buffer battery
- Large temperature and humidity measuring range: -30 to +50 °C, humidity range: 20 to 99 % relative humidity

■ High precision: temperature +/- 1 °C (from 0 to +30 °C), other measuring range +/- 3 °C, humidity +/- 5 %

Convenient to mount: double-sided adhesive tape, fix mounting plate left or right.

Package contents: solar-powered thermometer and hygrometer, Terra Control Solar, incl. buffer battery and double-sided adhesive tape.

### Terra Control Solar

The Terra Control Solar, a digital thermometer and hygrometer, ensures a convenient checking of temperature and relative humidity in the terrarium. The power is supplied by a solar cell. A buffer battery ensures the display is visible after the light is switched off.

| Article data             |                        |
|--------------------------|------------------------|
| Product name             | JBL TerraControl Solar |
| Art. No.                 | 7116400                |
| EAN number               | 4014162711649          |
| EAN as barcode           |                        |
| Length                   | 95 mm                  |
| Height                   | 65 mm                  |
| Expiry months            | -                      |
| RRP incl. VAT            | -                      |
| Base price               | -                      |
| Nominal filling quantity | -                      |
| Base quantity            | 1                      |
| Gross weight             | 62 g                   |
| Net weight               | 42 g                   |
| Weight change            | 1000                   |