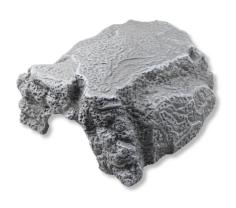

Grey cave for terrarium animals

Suitable for:

- Individual terrarium design: cave in stone look retreat for the terrarium dwellers
- Non-toxic: coloured resin does not release any harmful substances
- Heavy –duty version to prevent it from being accidentally knocked over
- ReptilCava the cage for terrariums: available in various colours and sizes
- Package contents: cave for terrarium animals, ReptilCava

Not dangerous for the dwellers

JBL's cave ReptilCava is made of a non-toxic, through-dyed resin. It does not emit any harmful substances. The cave has a heavy-duty, stable design to prevent accidental knocking over. The cave is available in various colours and sizes.