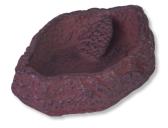

Grey cave for terrarium animals

Suitable for:

- Individual terrarium design: cave in stone look retreat for the terrarium dwellers
- Non-toxic: coloured resin does not release any harmful substances
- Heavy –duty version to prevent it from being accidentally knocked over
- ReptilCava the cage for terrariums: available in various colours and sizes
- Package contents: cave for terrarium animals, ReptilCava

Not dangerous for the dwellers

JBL's cave ReptilCava is made of a non-toxic, through-dyed resin. It does not emit any harmful substances. The cave has a heavy-duty, stable design to prevent accidental knocking over. The cave is available in various colours and sizes.