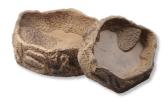

Grey cave for terrarium animals

Suitable for:

- Individual terrarium design: cave in stone look retreat for the terrarium dwellers
- Non-toxic: coloured resin does not release any harmful substances
- Heavy –duty version to prevent it from being accidentally knocked over
- ReptilCava the cage for terrariums: available in various colours and sizes
- Package contents: cave for terrarium animals, ReptilCava

Not dangerous for the dwellers

JBL's cave ReptilCava is made of a non-toxic, through-dyed resin. It does not emit any harmful substances. The cave has a heavy-duty, stable design to prevent accidental knocking over. The cave is available in various colours and sizes.