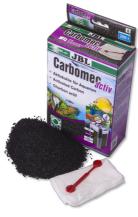

High performance activated carbon for freshwater aquariums

Suitable for:

**X** 

- Removal of residual medications, discolouration of the water and high molecular organic impurities: high performance activated carbon for the use in aquarium filters
- To use: put the carbon in universal filter bag, rinse repeatedly under warm water, reflush cold. Embed in the filter.
- Adjustment to pH 7: suitable for use in the pH range from 6.5 to 7.5, can be used immediately
- No release of algae-promoting phosphate to the water
- Package delivery: 1 packet of high performance activated carbon. Incl. net bag, clip

### Fine filtering

JBL Carbomec activ is a highly actived filter carbon used to remove any residual medication, discolouration of the water and high molecular organic impurities from freshwater aquariums. Carbomec activ is adjusted to pH 7 and therefore ideally suited for use in the pH range from 6.5 to 7.5.