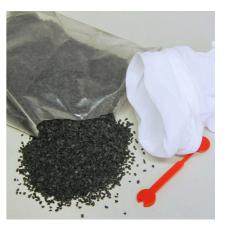

High performance activated carbon for freshwater aquariums

Suitable for:

**X** 

- Removal of residual medications, discolouration of the water and high molecular organic impurities: high performance activated carbon for the use in aquarium filters
- To use: put the carbon in universal filter bag, rinse repeatedly under warm water, reflush cold. Embed in the filter.
- Adjustment to pH 7: suitable for use in the pH range from 6.5 to 7.5, can be used immediately
- No release of algae-promoting phosphate to the water
- Package delivery: 1 packet of high performance activated carbon. Incl. net bag, clip

### Fine filtering

JBL Carbomec activ is a highly actived filter carbon used to remove any residual medication, discolouration of the water and high molecular organic impurities from freshwater aquariums. Carbomec activ is adjusted to pH 7 and therefore ideally suited for use in the pH range from 6.5 to 7.5.

### TECHNICAL PRODUCTS TECHNIK TECHNIQUE

| Features             |                                                                                                                                                                                                                                                                                                                                                                                                                                                                                                       |
|----------------------|-------------------------------------------------------------------------------------------------------------------------------------------------------------------------------------------------------------------------------------------------------------------------------------------------------------------------------------------------------------------------------------------------------------------------------------------------------------------------------------------------------|
| Animal species       | Armored catfish, Arowana,<br>Axolotl, Barbels, Bettas, Bichirs/<br>reedfish, Blowfish, Catfish,<br>Cichilds (South America), Clawed<br>frogs, Clawed shrimps, Crayfish,<br>Crustaceans, Danions, Discus,<br>Dwarf crayfish, Dwarf shrimps,<br>Flowerhorn, Gill maggots,<br>Goldfish, Gouramis, Guppy,<br>Juvenile fish, Killifish, Livebearers,<br>Loaches, Mussels, Newts,<br>Panchaxes, Rainbowfish, Snails,<br>Spiny eels, Tetra, Veiltails, blood<br>parrot cichilds, freshwater<br>butterflyfish |
| Animal size          | For all animal sizes                                                                                                                                                                                                                                                                                                                                                                                                                                                                                  |
| Animal age group     | All aquarium fish                                                                                                                                                                                                                                                                                                                                                                                                                                                                                     |
| Volume of habitat    | 200 L                                                                                                                                                                                                                                                                                                                                                                                                                                                                                                 |
| Material             | 100% carbon                                                                                                                                                                                                                                                                                                                                                                                                                                                                                           |
| Food type            | -                                                                                                                                                                                                                                                                                                                                                                                                                                                                                                     |
| Colour               | black                                                                                                                                                                                                                                                                                                                                                                                                                                                                                                 |
| Dosage               | 400g per 200 l                                                                                                                                                                                                                                                                                                                                                                                                                                                                                        |
| Transport conditions | -                                                                                                                                                                                                                                                                                                                                                                                                                                                                                                     |