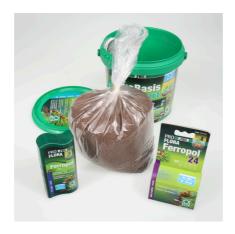

## JBL PROFLORA AquaBasis Start

Plant fertiliser starter set for freshwater aquariums

Suitable for:

- Primary care for plants: fertiliser set for freshwater aquariums with long-term nutrient substrate, basic fertiliser and daily fertiliser
- Long-term nutrient substrate mixture Aqua Basis plus as nutrient depot: contains essential plant nutrients such as iron and clay, absorbs nutrients and releases them again as required
- Basic fertiliser Ferropol for vigorous plant growth, no deficiency symptoms: iron and further essential trace elements
- Daily fertiliser Ferropol 24 the daily food for beautiful aquarium plants
- Contents: 1 bucket ProfloraStart Set. Incl. long-term nutrient substrate mixture AquaBasis plus, basic fertiliser Ferropol, daily fertiliser Ferropol 24

## JBL PROFLORA AquaBasis Start

Nutrition for aquarium plants Healthy plants prevent algae growth, supply oxygen, remove pollutants, provide hiding places and reduce pathogens.

Healthy plants = healthy fish For the plants to flourish the following demands have to be met: Light as an energy source for photosynthesis CO2, nutrients and trace elements as growth promoters.

With the JBL plant care products you supply the plants with all their main nutrients and essential trace elements. This way the plants can absorb all the nutrients they need over the leaves and roots, and deficiencies (such as iron deficiency) are thus prevented.