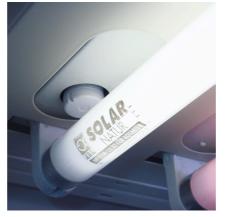

Easy to fit

Put the starter with half a turn into the socket until it snaps into place.

For fluorescent tubes from 4 to 80 watts

The starter is suitable for individual operation with T8 socket. The starter is not suitable for fluorescent tubes switched in tandem.