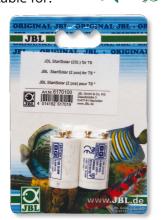

## JBL Start Solar

Starter for T8 fluorescent tubes

Suitable for: < 🖈 🏂 🐋

- Starter to turn on fluorescent tubes in aquariums/terrariums
- Easy to fit: put the starter with half a turn into the socket until it snaps into place
- Suitable for the individual operation of fluorescent tubes with T8 socket. Not suitable for fluorescent tubes switched in tandem

■ Suitable for fluorescent tubes from 4 to 80 watts

Package contents: starter for fluorescent tubes (2 pcs.), StartSolar, suitable for fluorescent bulbs T8 Ø 2.6 cm