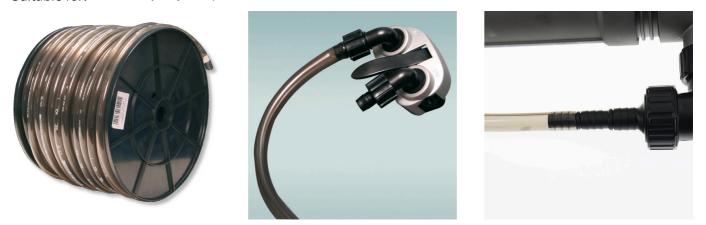

## JBL Aquarium tubing GREY on reel

Grey-transparent hose wound on a reel

Suitable for: < 🖈 🏏 🐕 🐋

- Multi-purpose aquarium hose for air supply, water changes, filtering etc. in the sizes 4/6, 9/12, 12/16, 16/22 mm
- Grey tinted to prevent algae growth inside the hose, free of heavy metals
- Data printed on hose: dimensions and EAN barcode. Resistant to ozone, oil, salt, acid, alkalis, petrol, grease and solvents (non-polar)
- Available as air hose or water hose in various diameters
- Package contents: 1 plastic reel with rolled up (non-kinked) hose. Colour: grey-transparent

## JBL Aquarium tubing GREY on reel

Product information

Hoses for the aquarium The operation of an aquarium frequently requires the use of different hoses. JBL provides aquarium hoses in premium quality and in different sizes and colours.

Premium quality

The JBL water hose is free of heavy metals. It is made of high-quality material.

| Further information   |   |
|-----------------------|---|
| FAQ                   | ~ |
| Blog                  | ~ |
| Press                 | × |
| Laboratory/calculator | × |
| Worth reading         | ~ |
| Spare parts           | × |
| Video                 | × |
| GarantiePlus          | × |
| Instructions          | × |
| QR code               |   |