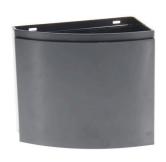

Filter module to extend CristalProfi m

Suitable for: < 🖈 🐋

- To extend the CristalProfi m internal filter: complete filter module
- Easy to install: mount at the bottom of the internal filter.
- Same shape as CP m internal filter.
- Height 12 cm.
- Package contents: to extend the CristalProfi m internal filter, CristalProfi m greenline module