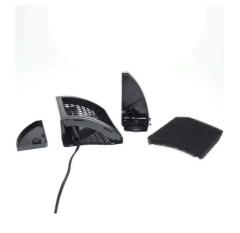

Filter module to extend CristalProfi m

Suitable for: < 🖈 🐋

- To extend the CristalProfi m internal filter: complete filter module
- Easy to install: mount at the bottom of the internal filter.
- Same shape as CP m internal filter.
- Height 12 cm.
- Package contents: to extend the CristalProfi m internal filter, CristalProfi m greenline module