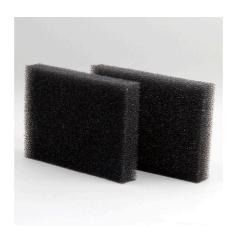

Spare filter foam for Cristal Profi m module

Suitable for:

- Clean, healthy water: spare filter foam for the extension module of the des JBL CristalProfi m internal
- Exact fit
- For module 13 x 9 cm.
- Contains two spare filter foams
- Package contents: spare filter foams for JBL Cristal Profi m module, Cristal Profi m greenline modul filterpad