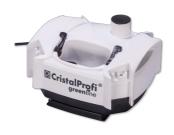

External filter for aquariums from 60 - 200 litres

- External filter for clean and healthy aquarium water: closed water circuit for aquariums with 60 200 litres (60 100 cm)
- Fully equipped and ready to connect: built-in quick-start priming button, filter start without manual priming. Simple assembly
- Extremely smooth running at 700 l/h pump performance. Patented pre-filter system: high/biological filter performance with a volume of 6.1 l, water stop, 360° rotatable hose connections, easily exchangeable filter media
- TÜV tested, safe and energy-efficient: only 9 W power consumption
- Package contents: external filter unit for aquariums, JBL CristalProfi e701 greenline, incl. hoses 12/16, pipes, intake strainer, elbow, suction cups, filter media (bio-filter balls and bio-filter foam)

Easy to install

The external filter is completely equipped and ready to connect. The built-in quick-start device makes the filter easy to install without the need for manual priming. The filter media are included in the contents.