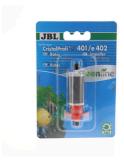

External filter for aquariums from 60 - 200 litres

- External filter for clean and healthy aquarium water: closed water circuit for aquariums with 60 200 litres (60 100 cm)
- Fully equipped and ready to connect: built-in quick-start priming button, filter start without manual priming. Simple assembly
- Extremely smooth running at 700 l/h pump performance. Patented pre-filter system: high/biological filter performance with a volume of 6.1 l, water stop, 360° rotatable hose connections, easily exchangeable filter media
- TÜV tested, safe and energy-efficient: only 9 W power consumption
- Package contents: external filter unit for aquariums, JBL CristalProfi e701 greenline, incl. hoses 12/16, pipes, intake strainer, elbow, suction cups, filter media (bio-filter balls and bio-filter foam)

Easy to install

The external filter is completely equipped and ready to connect. The built-in quick-start device makes the filter easy to install without the need for manual priming. The filter media are included in the contents.