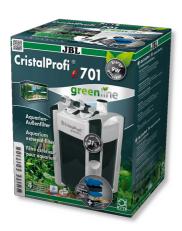

External filter for aquariums from 60 - 200 litres

- External filter for clean and healthy aquarium water: closed water circuit for aquariums with 60 200 litres (60 100 cm)
- Fully equipped and ready to connect: built-in quick-start priming button, filter start without manual priming. Simple assembly
- Extremely smooth running at 700 l/h pump performance. Patented pre-filter system: high/biological filter performance with a volume of 6.1 l, water stop, 360° rotatable hose connections, easily exchangeable filter media
- TÜV tested, safe and energy-efficient: only 9 W power consumption
- Package contents: external filter unit for aquariums, JBL CristalProfi e701 greenline, incl. hoses 12/16, pipes, intake strainer, elbow, suction cups, filter media (bio-filter balls and bio-filter foam)

Easy to install

The external filter is completely equipped and ready to connect. The built-in quick-start device makes the filter easy to install without the need for manual priming. The filter media are included in the contents.

Easy to clean

Replacing the easy to reach pre-filter means that you only rarely need to clean the rest of the filter. The large filter volume provides a high biological filtering performance involving several filter layers. The biofilter balls inside have different diameters. This promotes the self-cleaning effect.

Energy efficient and safe

The patented hose connection bloc with a safety valve prevents water leakage when disconnecting the filter. JBL CristalProfi is TÜV tested.

Thanks to its research department and its worldwide expeditions into the habitats of the animals JBL is continuously setting new standards in product innovations.