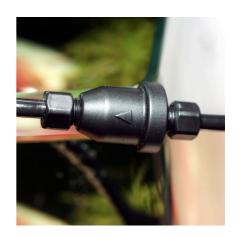

The special water backflow stop ensures best protection for CO2 systems, pH controllers and solenoid valves. The installation in carried out by integrating the check valve with the arrow in direction to the aquarium (between diffuser and CO2 system).