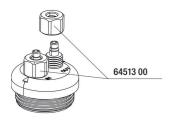

low stop for CO2 systems









- Special water backflow stop for aquarium accessories
- Accessory for CO2 systems, pH control devices and solenoid valves
- Easy to install: integrate the backflow stop between diffuser and CO2 system with the arrow in the direction to the aquarium
- For CO2 hoses with Ø 4/6 mm
- Package contents: water backflow stop for CO2 systems, ProFlora SafeStop



You may also be interested in

You can find a complete overview here: https://www.jbl.de/qr/64468





JBL PROFLORA Direct High performance direct diffuser for CO2



JBL PROFLORA Taifun CO2 high-performance diffuser



JBL PROFLORA Taifun P Mini CO2 diffuser for nano freshwater aquariums











**JBL PROFLORA T3**Special hose for CO2 systems in aquariums







# JBL PROFLORA SafeStop Spare parts





JBL Cap Nut Air/CO<sub>2</sub> hose









#### Product information

Nutrition for aquarium plants Plants provide the aquarium with vital oxygen for the aquarium dwellers, prevent algae growth, remove pollutants, provide hiding places and reduce pathogens. Plant fertiliser systems supply the plants with the main nutrient CO2 through the water. This way the plants can absorb all the required nutrients they need over the leaves.

The special water backflow stop ensures best protection for CO2 systems, pH controllers and solenoid valves. The installation in carried out by integrating the check valve with the arrow in direction to the aquarium (between diffuser and CO2 system).

| Further information   |          |
|-----------------------|----------|
| FAQ                   | ~        |
|