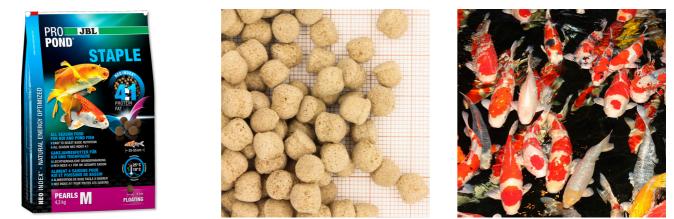

All-season food for koi and pond fish from 35-55 cm

Suitable for: 🗡

- High-quality floating pellets with a diameter of 6 mm for all-season feeding at water temperatures of 10-25 °C
- To use: open the seal of the resealable bag and feed as much as the fish eat in a few minutes
- Ideal protein/fat ratio according to NEO index of 4:1 for healthy and disease-resistant fish (32 % protein, 8 % fat, 4 % crude fibre, 8 % crude ash)
- Healthy growth, beautiful colour formation and colour separation thanks to salmon and krill

Package content: sealed and resealable bags with zipper

| Features             |                                                                         |                                                                         |
|----------------------|-------------------------------------------------------------------------|-------------------------------------------------------------------------|
| Food type            | floating pearls                                                         | floating pearls                                                         |
| Colour               | brown                                                                   | brown                                                                   |
| Dosage               | Feed 1 – 2 times a day, as much as<br>can be eaten within a few minutes | Feed 1 – 2 times a day, as much as<br>can be eaten within a few minutes |
| Transport conditions | -                                                                       | -                                                                       |

| Food type        | floating pearls                                                      |
|------------------|----------------------------------------------------------------------|
| Sub product type | complete food for ornamental fish                                    |
| Dosing           | Feed 1 – 2 times a day, as much as can be eaten within a few minutes |