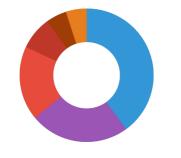

#### Product information

NEO Index® literally means: natural, energy-optimised nutrition. Behind this lies the ratio of proteins to fats in the food. Looking at the season alone, the fish would only need half as much protein in winter (2:1) as in summer (4:1). But because not only the season (which means water temperature), but also the size and age of the fish, and food function (e.g. growth food) play determining roles, the NEO Index® has been developed to deal with all these factors in one.