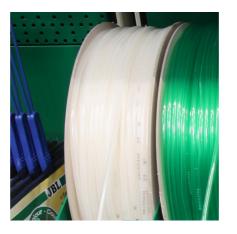

## JBL aquarium tubing silicone

Semi-transparent air hose wound on a reel

Suitable for: < 🖈 🏏 🐋

- Multi-purpose hose for air supply etc. in aquariums & ponds
- Semi-transparent hose made of silicone-like material, highly flexible, free of heavy metals
- Extremely long service life and very flexible
- Diameter: 4/6 mm (inside/outside diameter)
- Package contents: one environmentally friendly cardboard reel with 180 m rolled up (unkinked) hose. Colour: semi-transparent

#### Product information

Hoses for the aquarium and ponds: The operation of an aquarium or a pond frequently requires the use of different hoses. JBL provides aquarium and pond hoses in premium quality and in different sizes and colours.

Premium quality:

The JBL air and water hoses are free of heavy metals. They are made of high-quality material and come with a card for hanging up or on an environmentally friendly cardboard reel (for retailers and breeders).