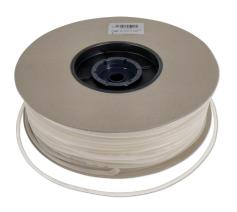

## JBL aquarium tubing silicone

Semi-transparent air hose wound on a reel

Suitable for: < 🖈 🏏 🐋

- Multi-purpose hose for air supply etc. in aquariums & ponds
- Semi-transparent hose made of silicone-like material, highly flexible, free of heavy metals
- Extremely long service life and very flexible
- Diameter: 4/6 mm (inside/outside diameter)
- Package contents: one environmentally friendly cardboard reel with 180 m rolled up (unkinked) hose. Colour: semi-transparent

Premium quality:

The JBL air and water hoses are free of heavy metals. They are made of high-quality material and come with a card for hanging up or on an environmentally friendly cardboard reel (for retailers and breeders).

Most plastics are permeable to the gas CO2. For this reason dedicated CO2-resistant hoses are available for CO2 systems, e.g. JBL PROFLORA CO2 TAIFUN TUBE in black or transparent

Environmentally friendly: Instead of plastic spools, we now use a cardboard core which can be disposed of as 100% paper waste or reused!