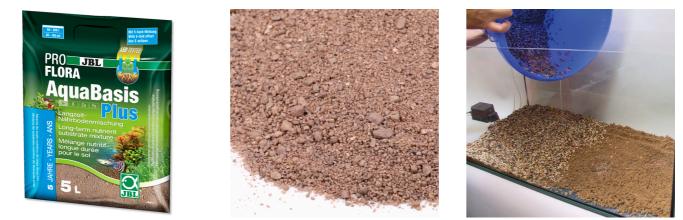

Long-lasting nutrient substrate f. freshwater aquarium

Suitable for: 🗮

CARE

- Nutrient substrate for beautiful and permanent plant growth in all freshwater aquariums. Works for 5 years guaranteed
- Nutrient store: contains important plant nutrients, such as iron. Clay components store nutrients and release them again, as required.

Efficiently prevents unwanted algae growth by promoting plant growth

- How to use for the initial setup: add the nutrient substrate and cover with a layer of rinsed substrate
- Package contents: 1 pack of ready to use, long-lasting nutrient substrate

A lot of aquarium plants absorb their nutrients additionally or even mainly through their roots. It is therefore important to provide the plant roots with nutrients. JBL AquaBasis Plus contains all the essential nutrients for healthy and vigorous aquarium plant growth. The function can easily be compared to a charged battery: JBL AquaBasis Plus immediately supplies the energy (nutrients) for the plants and, when the supply runs low it can be recharged with the help of liquid fertilisers (JBL Ferropol and JBL FerropolRoot).

| Features             |                                                                                                                                                                  |                                                                                                                                                                  |
|----------------------|------------------------------------------------------------------------------------------------------------------------------------------------------------------|------------------------------------------------------------------------------------------------------------------------------------------------------------------|
| Animal size          | For all animal sizes                                                                                                                                             | For all animal sizes                                                                                                                                             |
| Animal age group     | All aquarium fish                                                                                                                                                | All aquarium fish                                                                                                                                                |
| Volume of habitat    | 50-100 L (50-80 cm)                                                                                                                                              | 100-200 L (80-100cm)                                                                                                                                             |
| Material             | peat, sand                                                                                                                                                       | peat, sand                                                                                                                                                       |
| Food type            | -                                                                                                                                                                | -                                                                                                                                                                |
| Colour               | brown                                                                                                                                                            | brown                                                                                                                                                            |
| Dosage               | Lay a spreading (about 2 – 4 cm<br>thickness) of JBL AquaBasis Plus<br>as the lowest layer in the<br>aquarium and cover it with a layer<br>(3-8 cm) of substrate | Lay a spreading (about 2 - 4 cm<br>thickness) of JBL AquaBasis Plus<br>as the lowest layer in the<br>aquarium and cover it with a layer<br>(3-8 cm) of substrate |
| Transport conditions | -                                                                                                                                                                | -                                                                                                                                                                |

## JBL PROFLORA AquaBasis plus

| Food type        | -                                                                                                                                                    |
|------------------|------------------------------------------------------------------------------------------------------------------------------------------------------|
| Sub product type | soil additive                                                                                                                                        |
| Dosing           | Lay a spreading (about 2 – 4 cm thickness) of JBL AquaBasis Plus as the lowest layer in the aquarium and cover it with a layer (3-8 cm) of substrate |