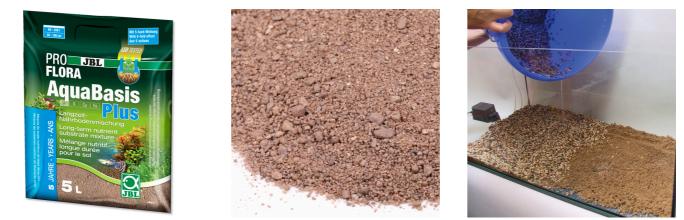

Long-lasting nutrient substrate f. freshwater aquarium

Suitable for: 🗮

- Nutrient substrate for beautiful and permanent plant growth in all freshwater aquariums. Works for 5 years guaranteed
- Nutrient store: contains important plant nutrients, such as iron. Clay components store nutrients and release them again, as required.

Efficiently prevents unwanted algae growth by promoting plant growth

- How to use for the initial setup: add the nutrient substrate and cover with a layer of rinsed substrate
- Package contents: 1 pack of ready to use, long-lasting nutrient substrate

A lot of aquarium plants absorb their nutrients additionally or even mainly through their roots. It is therefore important to provide the plant roots with nutrients. JBL AquaBasis Plus contains all the essential nutrients for healthy and vigorous aquarium plant growth. The function can easily be compared to a charged battery: JBL AquaBasis Plus immediately supplies the energy (nutrients) for the plants and, when the supply runs low it can be recharged with the help of liquid fertilisers (JBL Ferropol and JBL FerropolRoot).

| Features             |                                                                                                                                                                  |                                                                                                                                                                  |
|----------------------|------------------------------------------------------------------------------------------------------------------------------------------------------------------|------------------------------------------------------------------------------------------------------------------------------------------------------------------|
| Animal size          | For all animal sizes                                                                                                                                             | For all animal sizes                                                                                                                                             |
| Animal age group     | All aquarium fish                                                                                                                                                | All aquarium fish                                                                                                                                                |
| Volume of habitat    | 50-100 L (50-80 cm)                                                                                                                                              | 100-200 L (80-100cm)                                                                                                                                             |
| Material             | peat, sand                                                                                                                                                       | peat, sand                                                                                                                                                       |
| Food type            | -                                                                                                                                                                | -                                                                                                                                                                |
| Colour               | brown                                                                                                                                                            | brown                                                                                                                                                            |
| Dosage               | Lay a spreading (about 2 – 4 cm<br>thickness) of JBL AquaBasis Plus<br>as the lowest layer in the<br>aquarium and cover it with a layer<br>(3-8 cm) of substrate | Lay a spreading (about 2 - 4 cm<br>thickness) of JBL AquaBasis Plus<br>as the lowest layer in the<br>aquarium and cover it with a layer<br>(3-8 cm) of substrate |
| Transport conditions | -                                                                                                                                                                | -                                                                                                                                                                |

| Technical data |   |   |
|----------------|---|---|
| Delivery head  | - | - |

| Food type        | -                                                                                                                                                    |
|------------------|------------------------------------------------------------------------------------------------------------------------------------------------------|
| Sub product type | soil additive                                                                                                                                        |
| Dosing           | Lay a spreading (about 2 – 4 cm thickness) of JBL AquaBasis Plus as the lowest layer in the aquarium and cover it with a layer (3-8 cm) of substrate |