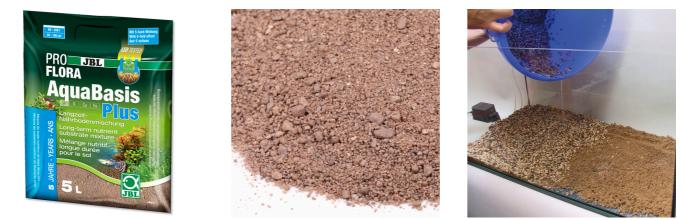

Long-lasting nutrient substrate f. freshwater aquarium

Suitable for: 🗮

- Nutrient substrate for beautiful and permanent plant growth in all freshwater aquariums. Works for 5 years guaranteed
- Nutrient store: contains important plant nutrients, such as iron. Clay components store nutrients and release them again, as required.

Efficiently prevents unwanted algae growth by promoting plant growth

- How to use for the initial setup: add the nutrient substrate and cover with a layer of rinsed substrate
- Package contents: 1 pack of ready to use, long-lasting nutrient substrate

A lot of aquarium plants absorb their nutrients additionally or even mainly through their roots. It is therefore important to provide the plant roots with nutrients. JBL AquaBasis Plus contains all the essential nutrients for healthy and vigorous aquarium plant growth. The function can easily be compared to a charged battery: JBL AquaBasis Plus immediately supplies the energy (nutrients) for the plants and, when the supply runs low it can be recharged with the help of liquid fertilisers (JBL Ferropol and JBL FerropolRoot).

| Features             |                                                                                                                                                                  |                                                                                                                                                                  |
|----------------------|------------------------------------------------------------------------------------------------------------------------------------------------------------------|------------------------------------------------------------------------------------------------------------------------------------------------------------------|
| Animal size          | For all animal sizes                                                                                                                                             | For all animal sizes                                                                                                                                             |
| Animal age group     | All aquarium fish                                                                                                                                                | All aquarium fish                                                                                                                                                |
| Volume of habitat    | 50-100 L (50-80 cm)                                                                                                                                              | 100-200 L (80-100cm)                                                                                                                                             |
| Material             | peat, sand                                                                                                                                                       | peat, sand                                                                                                                                                       |
| Food type            | -                                                                                                                                                                | -                                                                                                                                                                |
| Colour               | brown                                                                                                                                                            | brown                                                                                                                                                            |
| Dosage               | Lay a spreading (about 2 – 4 cm<br>thickness) of JBL AquaBasis Plus<br>as the lowest layer in the<br>aquarium and cover it with a layer<br>(3-8 cm) of substrate | Lay a spreading (about 2 - 4 cm<br>thickness) of JBL AquaBasis Plus<br>as the lowest layer in the<br>aquarium and cover it with a layer<br>(3-8 cm) of substrate |
| Transport conditions | -                                                                                                                                                                | -                                                                                                                                                                |

| Technical data |   |   |
|----------------|---|---|
| Delivery head  | - | - |

| Food type        | -                                                                                                                                                    |
|------------------|------------------------------------------------------------------------------------------------------------------------------------------------------|
| Sub product type | soil additive                                                                                                                                        |
| Dosing           | Lay a spreading (about 2 – 4 cm thickness) of JBL AquaBasis Plus as the lowest layer in the aquarium and cover it with a layer (3-8 cm) of substrate |