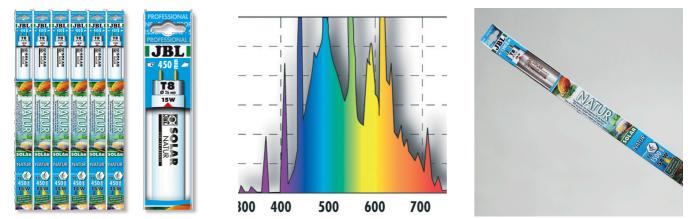

#### Nature as a model

With its light colour and its spectral distribution of the light the tube meets with 9000 K the needs of the plants. It supports their growth and their photosynthetic performance. The light, equivalent to sunlight, inhibits the growth of algae. The light with the colouring render index 1 A means plants and fish present themselves in their natural beauty.

#### The full daylight spectrum

JBL full-spectrum tubes create light conditions modelled on nature and reproduce a balanced natural lighting. Tested by the IFM-Geomar Leibnitz-Institut für Meereswissenschaften and rated as very good and "Comparable to natural sunlight". With energy efficiency class B the tube is particularly energy-efficient. Correlation between light spectrum and light intensity: To create a very light tube you only have to intensify the yellow-green spectral range. Adding a little more red and blue will prevent the light from looking too yellow. That's how it is done with most tubes! However, we don't want to illuminate a living room but a planted aquarium with different demands, including ALL the spectral ranges of visible light (rainbow colours) to promote perfect growth. That's why JBL has designed "full-spectrum tubes", which include all the spectral ranges with NOTHING missing. In return they are slightly less light than other fluorescent tubes. The output of a tube is always 100%, but it is important to know which spectral ranges they cover!