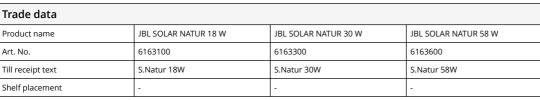

### Additional information for the specialist trade sector

| Article data         |                      |                      |                         |
|----------------------|----------------------|----------------------|-------------------------|
| Product name         | JBL SOLAR NATUR 18 W | JBL SOLAR NATUR 30 W | JBL SOLAR NATUR 58 W    |
| Art. No.             | 6163100              | 6163300              | 6163600                 |
| VAT                  | 19%                  | 19%                  | 19%                     |
| Sales unit (SU)      | 4                    | 4                    | 4                       |
| Volume packaging     | 1.11                 | 1.61                 | 2.61                    |
| Dimensions (l/w/h)   | 37 mm/44 mm/673 mm   | 37 mm/44 mm/978 mm   | 37 mm/44 mm/1579 mm     |
| Layer                | 52                   | 36                   | 528                     |
| Pallet               | 936                  | 756                  | 528                     |
| Category of products | 1                    | 1                    | 1                       |
| Customs tariff       | 85393110             | 85393110             | 85393110                |
| Country of origin    | DE                   | DE                   | DE                      |
| Type of packaging    | Faltschachtel/Karton | Faltschachtel/Karton | Faltschachtel/Karton    |
| PU 1 data            |                      |                      |                         |
| Product name         | JBL SOLAR NATUR 18 W | JBL SOLAR NATUR 30 W | JBL SOLAR NATUR 58 W    |
| Art. No.             | 6163100              | 6163300              | 6163600                 |
| PU 1 material        | cardboard gr         | cardboard gr         | cardboard gr            |
| PU 1 weight          | 129 g                | 178 g                | 282 g                   |
| PU 1 lengh           | 82 mm                | 82 mm                | 82 mm                   |
| PU 1 width/depth     | 680 mm               | 980 mm               | 69 mm                   |
| PU 1 height          | 69 mm                | 69 mm                | 1585 mm                 |
| PU 2 data            |                      |                      |                         |
| Product name         | JBL SOLAR NATUR 18 W | JBL SOLAR NATUR 30 W | JBL SOLAR NATUR 58 W    |
| Art. No.             | 6163100              | 6163300              | 6163600                 |
| PU 2 material        | None                 | None                 | None                    |
| PU 2 weight          | -                    | -                    | -                       |
| PU 2 lengh           | -                    | -                    | -                       |
| PU 2 width/depth     | -                    | -                    | -                       |
| PU 2 height          | -                    | -                    | -                       |
| Trade data           |                      |                      |                         |
| Product name         | JBL SOLAR NATUR 18 W | JBL SOLAR NATUR 30 W | JBL SOLAR NATUR 58 W    |
|                      | 552552 WI OK 10 W    | 352 362 WI OK 36 W   | 552 552 ACTV ( 610 50 W |