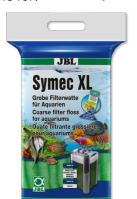

# JBL Symec XL Product details

| Article data             |                                        |
|--------------------------|----------------------------------------|
| Product name             | JBL Symec XL Filter floss 250 g, green |
| Art. No.                 | 6232500                                |
| EAN number               | 4014162623256                          |
| EAN as barcode           |                                        |
| Content                  | 250 g                                  |
| -                        | -                                      |
| Expiry months            | -                                      |
| RRP incl. VAT            | 8,17 €                                 |
| Base price               | 32.68 €                                |
| Nominal filling quantity | 250 g                                  |
| Base quantity            | 1 kg                                   |
| Gross weight             | 256 g                                  |
| Net weight               | 250 g                                  |
| Weight change            | 1000                                   |