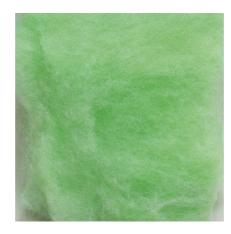

Coarse filter wool to remove all types of water cloudiness

Suitable for:

- Fast removal of all types of cloudiness in freshwater and marine aquariums: coarse filter wool for aquarium filters
- Easy to use: select quantity of wool (suitable for all filters) as required. Insert as last filter stage. Removal required when water flow rate decreases.
- Crystal-clear water: filters off all types of cloudiness and particles. Although rinsing is possible we recommend exchanging it instead
- No release of pollutants and fibres fully synthetic, residue-free filter wool
- Contents: 1 pack of coarse filter wool for aquarium filters