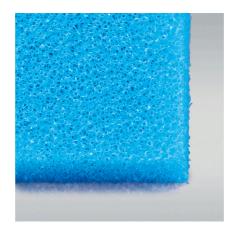

Fine foam for filters to combat all kinds of water cloudiness

- Quick elimination of all kinds of cloudiness in freshwater and marine water aquariums and in pond water: reusable foam for use in the filter
- Easy to use: cut the foam to the size you need (suitable for all filters). Layer as filter stage for pre- and long-term filtering
- Crystal-clear water: filters off floating algae and cloudiness. Offers a large surface for the settling of cleansing bacteria
- No release of harmful substances water neutral fine foam with 30 ppi pore size
- Contents: 1 washable foam filter mat for aquariums (50x50 cm) for all types of filter; available in 2.5 cm, 5 cm and 10 cm thickness

Fine filtering

The fine material filters even the smallest particles (1/1000 mm upwards) out of the water. This removes floating algae and very fine turbidity from the water almost immediately.

Absolutely safe

No release of pollutants into the water thanks to neutral foam. Open-pored through dedicated high-pressure treatment.

Quality of foam:

Foams used in aquaristics with live animals must always be subjected to a pollutant test, as most plastics release problematic plasticisers into the water. All the plastics used by JBL have passed this test and do NOT release any harmful substances into the water.