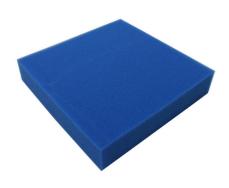

Fine foam for filters to combat all kinds of water cloudiness

- Quick elimination of all kinds of cloudiness in freshwater and marine water aquariums and in pond water: reusable foam for use in the filter
- Easy to use: cut the foam to the size you need (suitable for all filters). Layer as filter stage for pre- and long-term filtering
- Crystal-clear water: filters off floating algae and cloudiness. Offers a large surface for the settling of cleansing bacteria
- No release of harmful substances water neutral fine foam with 30 ppi pore size
- Contents: 1 washable foam filter mat for aquariums (50x50 cm) for all types of filter; available in 2.5 cm, 5 cm and 10 cm thickness

### Product information

Easy to use

Cut foam about 1-2 mm larger than the cross section of your filter and put it into the filter as the last filter stage. Avoid gaps between the inner wall and filter. Fine-pored foam as pre- and long-term filter material.